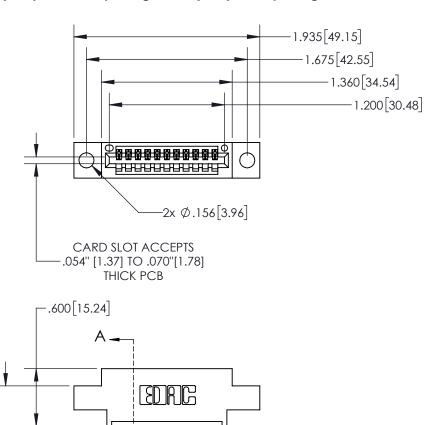

| 845/895 SERIES HIGH TEMP CARD EDGE CONNECTOR |
|----------------------------------------------|
| PART NUMBER: 845-011-520-604                 |

YOUR CONNECTION TO QUALITY & SERVICE

| ACAD REFERENCE NO. 845-ENG-MASTER |              |                 |           |
|-----------------------------------|--------------|-----------------|-----------|
| DRAWN:                            | R.STA.MONICA | DATE: <b>MA</b> | Y.16/2017 |
| CHECKE                            | ED:          | DATE:           |           |
| SCALE:                            | 1:1          | SHEET 1         | OF 2      |
| DRAWING                           | G NUMBER     |                 | ISSUE     |

845-ENG-MASTER

INSULATOR MATERIAL: THERMOPLASTIC POLYESTER, UL 94V-0 DAP MATERIAL AVAILABLE UPON REQUEST

CONTACT MATERIAL; COPPER ALLOY

**Contact Code 558** 

CONTACT MATERIAL, COPTER ALLOT CONTACT PLATING: GOLD ON THE MATING AREA, TIN PLATING ON THE CONTACT TAILS, NICKEL UNDERPLATE