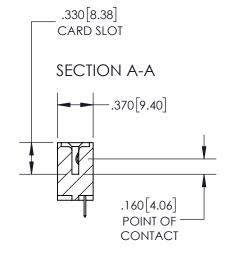

| 845/895 SERIES HIGH TEMP CARD EDGE CONNECTOR |
|----------------------------------------------|
| PART NUMBER: 845-011-520-604                 |

YOUR CONNECTION TO QUALITY & SERVICE

| ACAD REFERENCE NO. 845-ENG-MASTER |              |                 |           |
|-----------------------------------|--------------|-----------------|-----------|
| DRAWN:                            | R.STA.MONICA | DATE: <b>MA</b> | Y.16/2017 |
| CHECKE                            | ED:          | DATE:           |           |
| SCALE:                            | 1:1          | SHEET 1         | OF 2      |
| DRAWING                           | G NUMBER     |                 | ISSUE     |

845-ENG-MASTER

INSULATOR MATERIAL: THERMOPLASTIC POLYESTER, UL 94V-0 DAP MATERIAL AVAILABLE UPON REQUEST

CONTACT MATERIAL; COPPER ALLOY

**Contact Code 558** 

CONTACT MATERIAL, COPTER ALLOT CONTACT PLATING: GOLD ON THE MATING AREA, TIN PLATING ON THE CONTACT TAILS, NICKEL UNDERPLATE