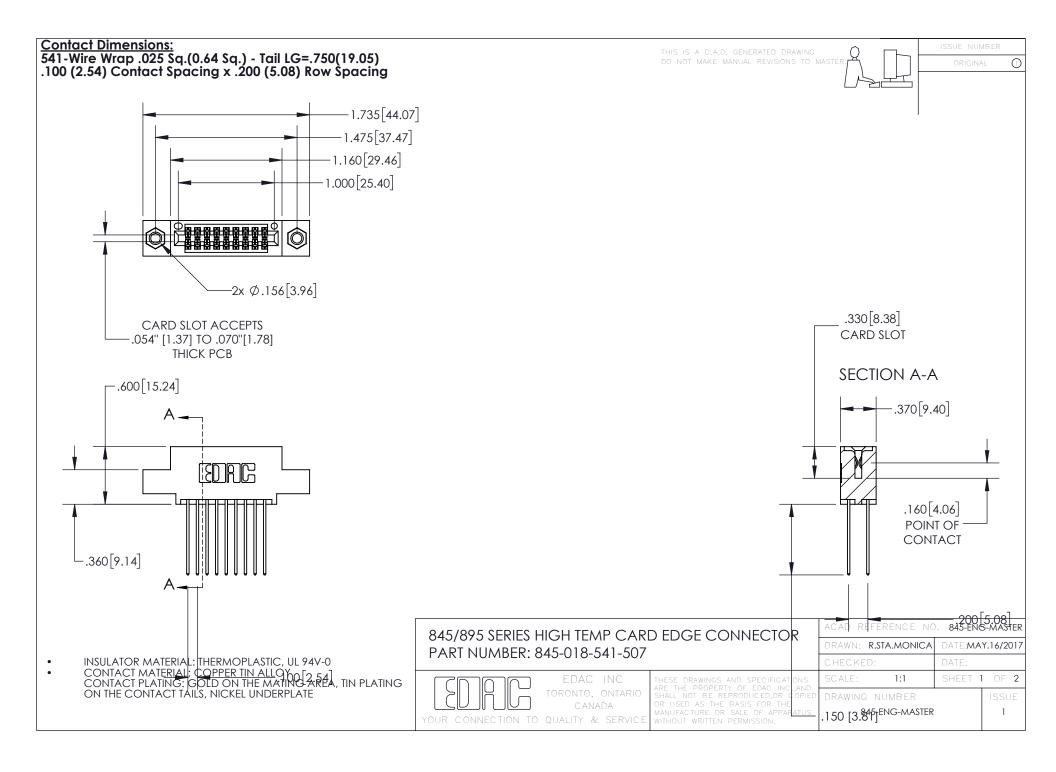

- INSULATOR MATERIAL: THERMOPLASTIC POLYESTER, UL 94V-0 DAP MATERIAL AVAILABLE UPON REQUEST
- CONTACT MATERIAL; COPPER ALLOY

CONTACT PLATING: GOLD ON THE MATING AREA, TIN PLATING ON THE CONTACT TAILS, NICKEL UNDERPLATE