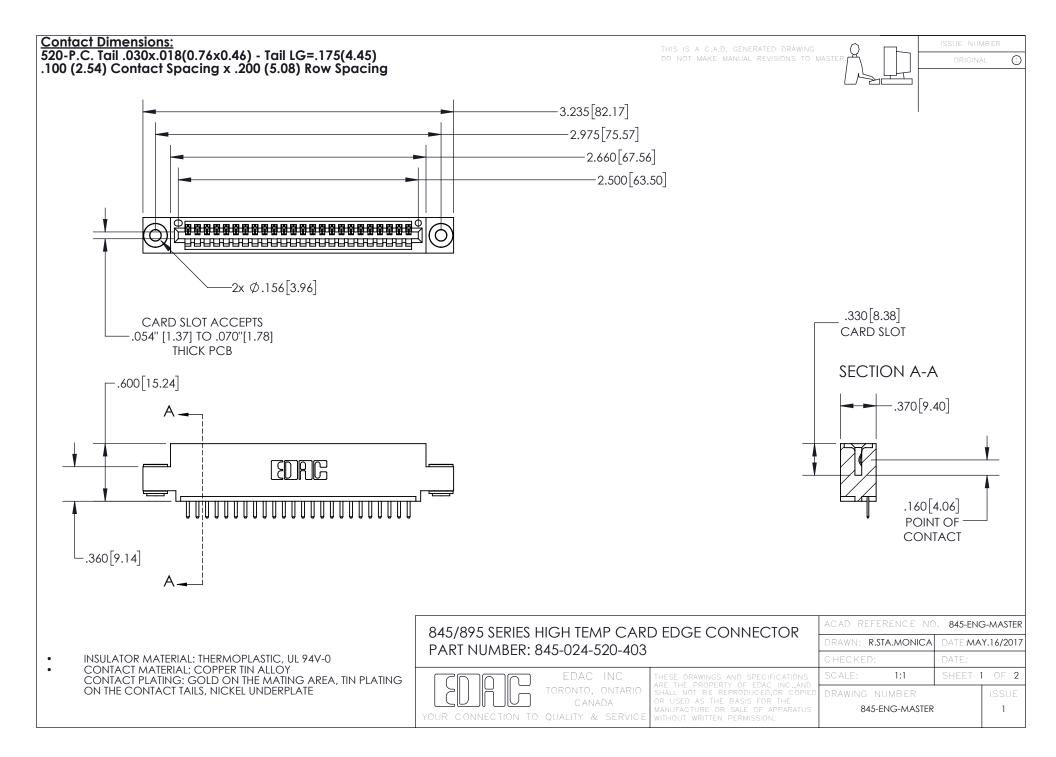

- INSULATOR MATERIAL: THERMOPLASTIC POLYESTER, UL 94V-0 DAP MATERIAL AVAILABLE UPON REQUEST
- CONTACT MATERIAL; COPPER ALLOY

CONTACT PLATING: GOLD ON THE MATING AREA, TIN PLATING ON THE CONTACT TAILS, NICKEL UNDERPLATE