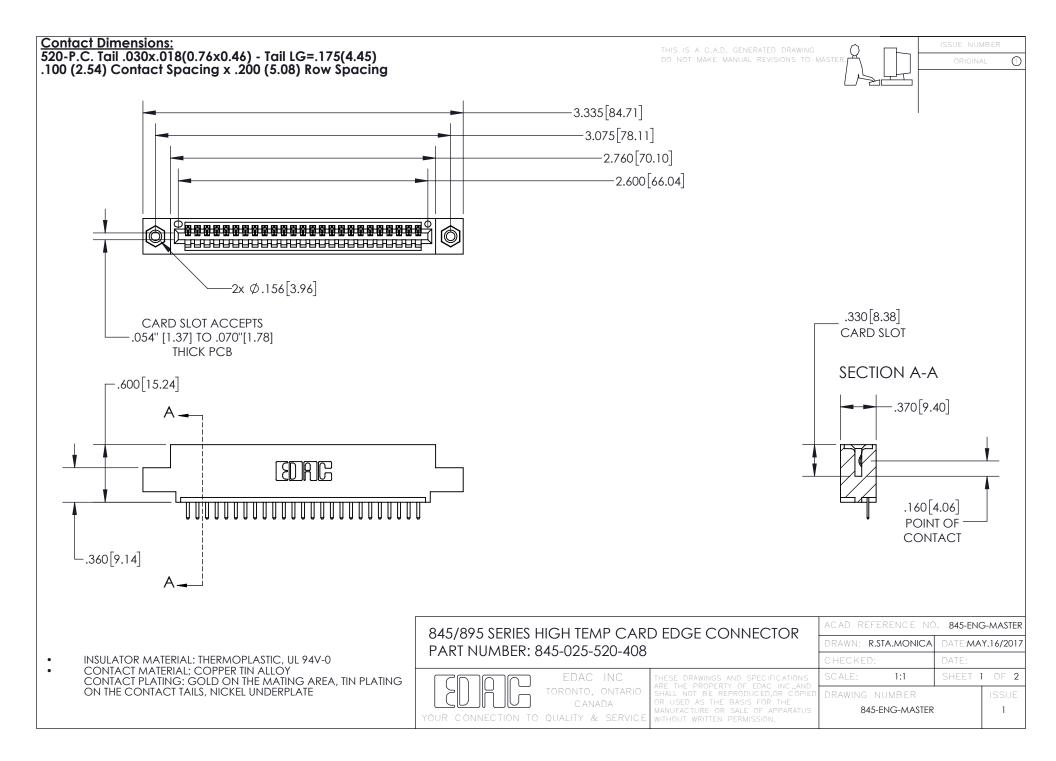

- INSULATOR MATERIAL: THERMOPLASTIC POLYESTER, UL 94V-0 DAP MATERIAL AVAILABLE UPON REQUEST
- CONTACT MATERIAL; COPPER ALLOY

CONTACT PLATING: GOLD ON THE MATING AREA, TIN PLATING ON THE CONTACT TAILS, NICKEL UNDERPLATE