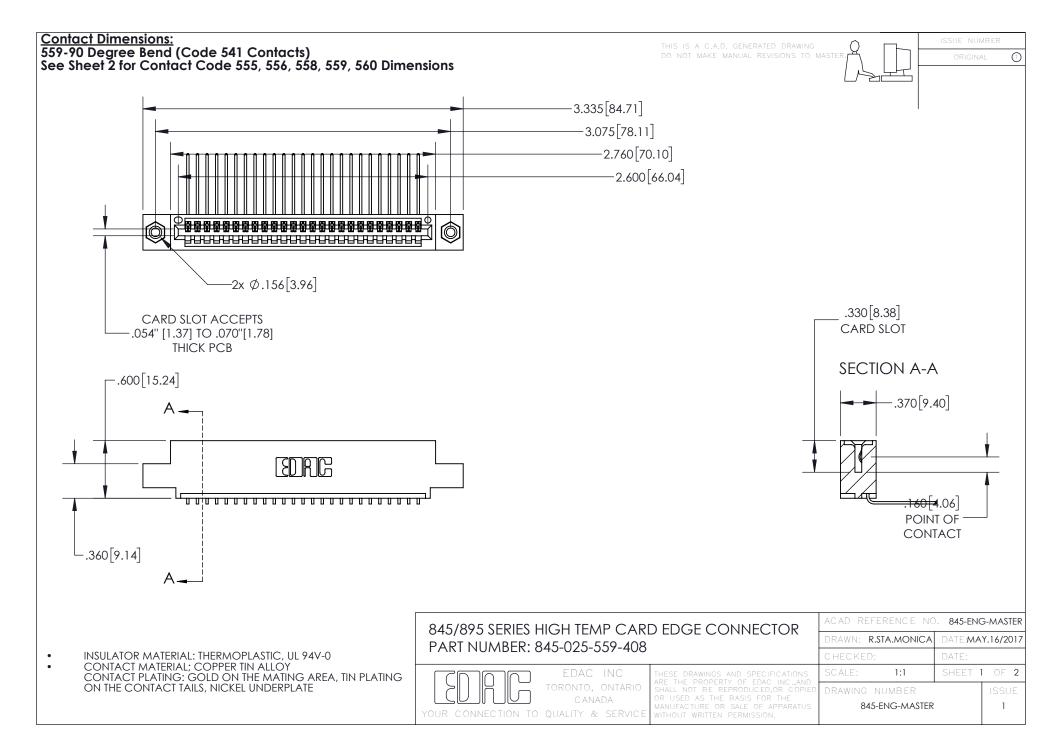

- INSULATOR MATERIAL: THERMOPLASTIC POLYESTER, UL 94V-0 DAP MATERIAL AVAILABLE UPON REQUEST
- CONTACT MATERIAL; COPPER ALLOY

CONTACT PLATING: GOLD ON THE MATING AREA, TIN PLATING ON THE CONTACT TAILS, NICKEL UNDERPLATE

## 845/895 SERIES HIGH TEMP CARD EDGE CONNECTOR CONTACT CODE 555,556,558,559,560 DIMENSIONS

YOUR CONNECTION TO QUALITY & SERVICE

|   | ACAD REFERENCE NO. 845-ENG-MASTER |                  |
|---|-----------------------------------|------------------|
|   | DRAWN: R.STA.MONICA               | DATE:MAY.16/2017 |
|   | CHECKED:                          | DATE:            |
| D | SCALE: 1:1                        | SHEET 2 OF 2     |
|   | DRAWING NUMBER                    | ISSUE            |

845-ENG-MASTER