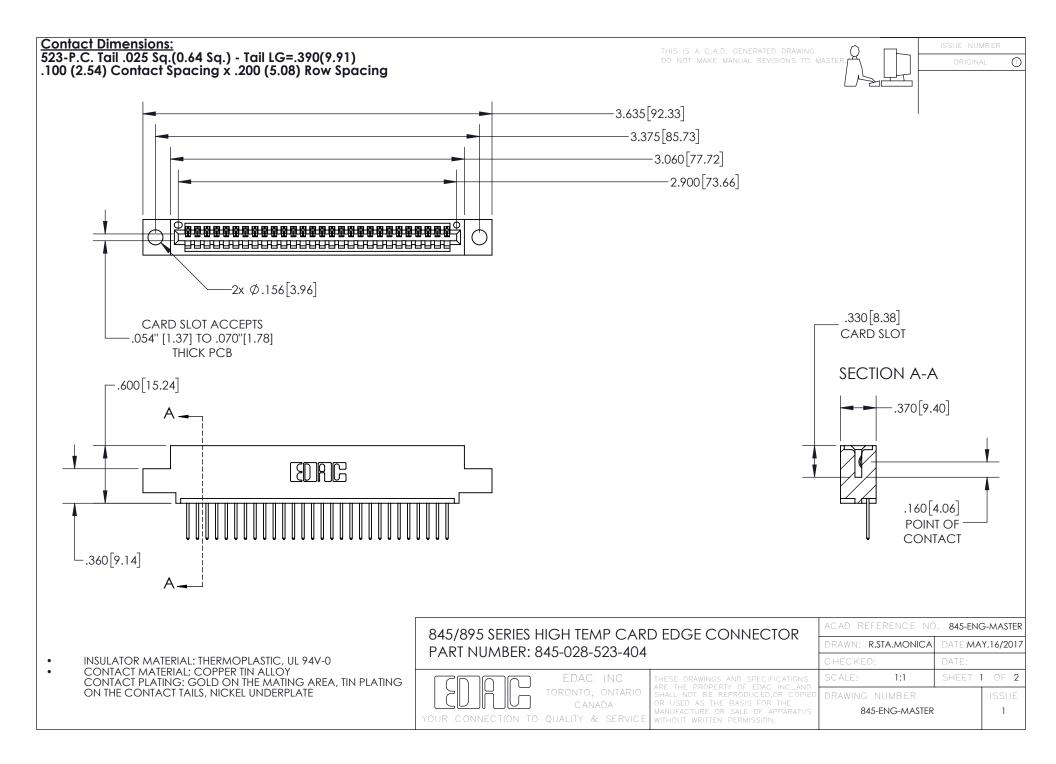

- INSULATOR MATERIAL: THERMOPLASTIC POLYESTER, UL 94V-0 DAP MATERIAL AVAILABLE UPON REQUEST
- CONTACT MATERIAL; COPPER ALLOY

CONTACT PLATING: GOLD ON THE MATING AREA, TIN PLATING ON THE CONTACT TAILS, NICKEL UNDERPLATE

## 845/895 SERIES HIGH TEMP CARD EDGE CONNECTOR CONTACT CODE 555,556,558,559,560 DIMENSIONS

YOUR CONNECTION TO QUALITY & SERVICE

|   | ACAD REFERENCE NO. 845-ENG-MASTER |                  |
|---|-----------------------------------|------------------|
|   | DRAWN: R.STA.MONICA               | DATE:MAY.16/2017 |
|   | CHECKED:                          | DATE:            |
| D | SCALE: 1:1                        | SHEET 2 OF 2     |
|   | DRAWING NUMBER                    | ISSUE            |

845-ENG-MASTER