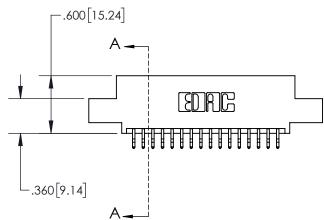

INSULATOR MATERIAL: THERMOPLASTIC, UL 94V-0

| .330[8.38]<br>CARD SLOT           |  |  |  |
|-----------------------------------|--|--|--|
| SECTION A-A                       |  |  |  |
| .160[4.06]<br>POINT OF<br>CONTACT |  |  |  |
| .200[5.08]                        |  |  |  |