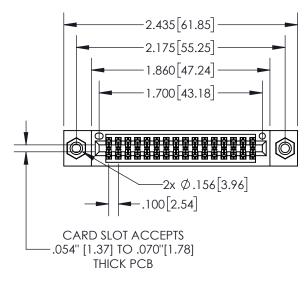

## **Contact Dimensions:**

556-Extender Board Bend (Code 520 Contacts)
See Sheet 2 for Contact Code 555, 556, 558, 559, 560 Dimensions

- 845/895 SERIES HIGH TEMP CARD EDGE CONNECTOR PART NUMBER: 845-032-556-508
- CONTACT MATERIAL; COPPER TIN ALLOY
  CONTACT PLATING: GOLD ON THE MATING AREA, TIN PLATING
  ON THE CONTACT TAILS, NICKEL UNDERPLATE

CONTACT MATERIAL; COPPER ALLOY CONTACT PLATING: GOLD ON THE MATING AREA, TIN PLATING ON THE CONTACT TAILS, NICKEL UNDERPLATE