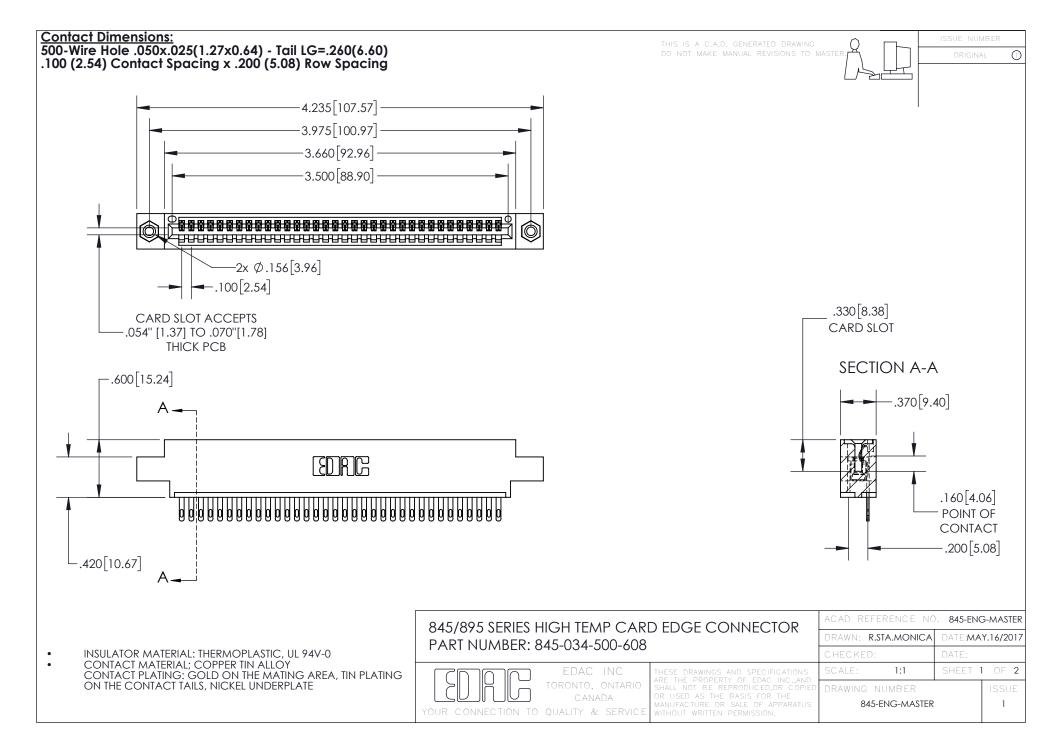

INSULATOR MATERIAL: THERMOPLASTIC POLYESTER, UL 94V-0 DAP MATERIAL AVAILABLE UPON REQUEST

**Contact Code 558** 

CONTACT MATERIAL; COPPER ALLOY CONTACT PLATING: GOLD ON THE MATING AREA, TIN PLATING ON THE CONTACT TAILS, NICKEL UNDERPLATE

## 845/895 SERIES HIGH TEMP CARD EDGE CONNECTOR CONTACT CODE 555,556,558,559,560 DIMENSIONS

YOUR CONNECTION TO QUALITY & SERVICE

Contact Code 559

|   | ACAD REFERENCE NO. 845-ENG-MASTER |                  |  |
|---|-----------------------------------|------------------|--|
|   | DRAWN: R.STA.MONICA               | DATE:MAY.16/2017 |  |
|   | CHECKED:                          | DATE:            |  |
|   | SCALE: 1:1                        | SHEET 2 OF 2     |  |
| D | DRAWING NUMBER                    | ISSUE            |  |

Contact Code 560