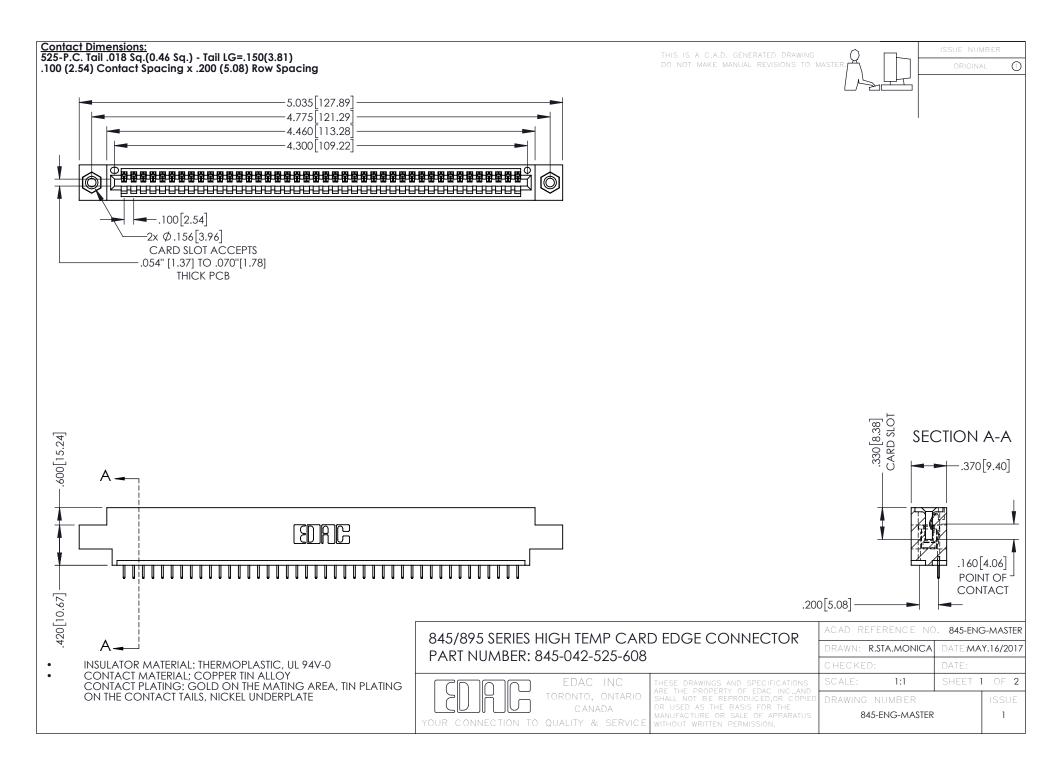

- INSULATOR MATERIAL: THERMOPLASTIC POLYESTER, UL 94V-0 DAP MATERIAL AVAILABLE UPON REQUEST
- CONTACT MATERIAL; COPPER ALLOY

**Contact Code 558** 

CONTACT PLATING: GOLD ON THE MATING AREA, TIN PLATING ON THE CONTACT TAILS, NICKEL UNDERPLATE

## 845/895 SERIES HIGH TEMP CARD EDGE CONNECTOR CONTACT CODE 555,556,558,559,560 DIMENSIONS

YOUR CONNECTION TO QUALITY & SERVICE

Contact Code 559

|   | ACAD REFERENCE NO   | . 845-ENG-MASTER |
|---|---------------------|------------------|
|   | DRAWN: R.STA.MONICA | DATE:MAY.16/2017 |
|   | CHECKED:            | DATE:            |
|   | SCALE: 1:1          | SHEET 2 OF 2     |
| D | DRAWING NUMBER      | ISSUE            |

Contact Code 560

845-ENG-MASTER