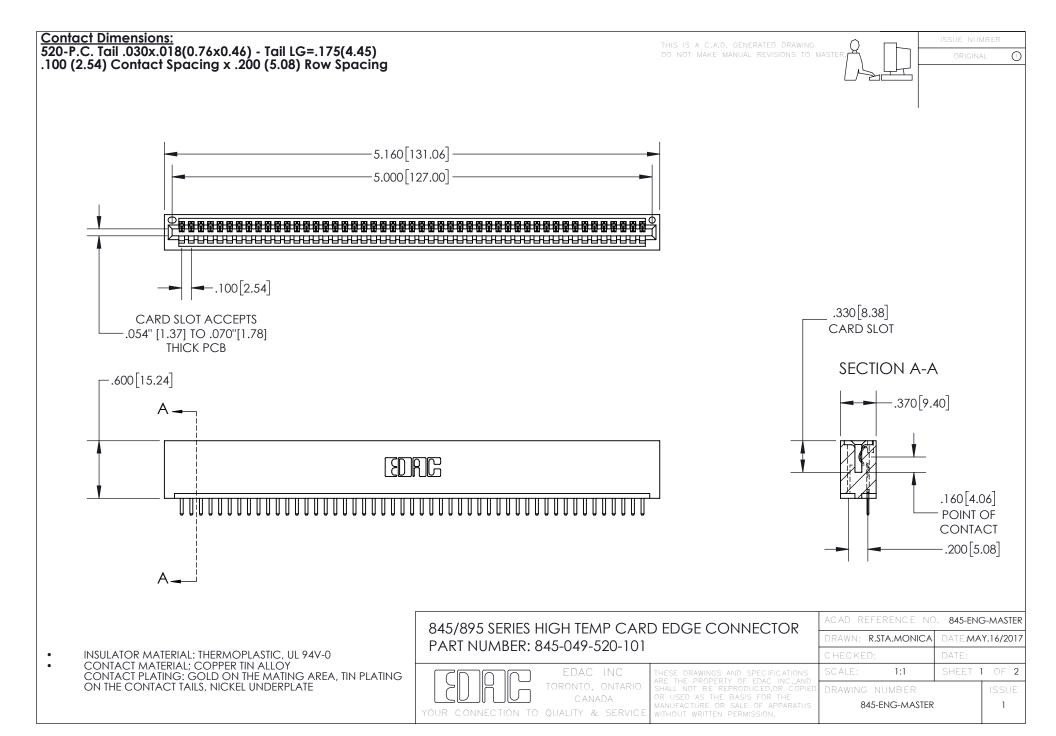

INSULATOR MATERIAL: THERMOPLASTIC POLYESTER, UL 94V-0 DAP MATERIAL AVAILABLE UPON REQUEST

**Contact Code 558** 

CONTACT MATERIAL; COPPER ALLOY CONTACT PLATING: GOLD ON THE MATING AREA, TIN PLATING ON THE CONTACT TAILS, NICKEL UNDERPLATE

## 845/895 SERIES HIGH TEMP CARD EDGE CONNECTOR CONTACT CODE 555,556,558,559,560 DIMENSIONS

YOUR CONNECTION TO QUALITY & SERVICE

Contact Code 559

|   | ACAD REFERENCE NO. 845-ENG-MASTER |                  |  |
|---|-----------------------------------|------------------|--|
|   | DRAWN: R.STA.MONICA               | DATE:MAY.16/2017 |  |
|   | CHECKED:                          | DATE:            |  |
|   | SCALE: 1:1                        | SHEET 2 OF 2     |  |
| D | DRAWING NUMBER                    | ISSUE            |  |

Contact Code 560

845-ENG-MASTER