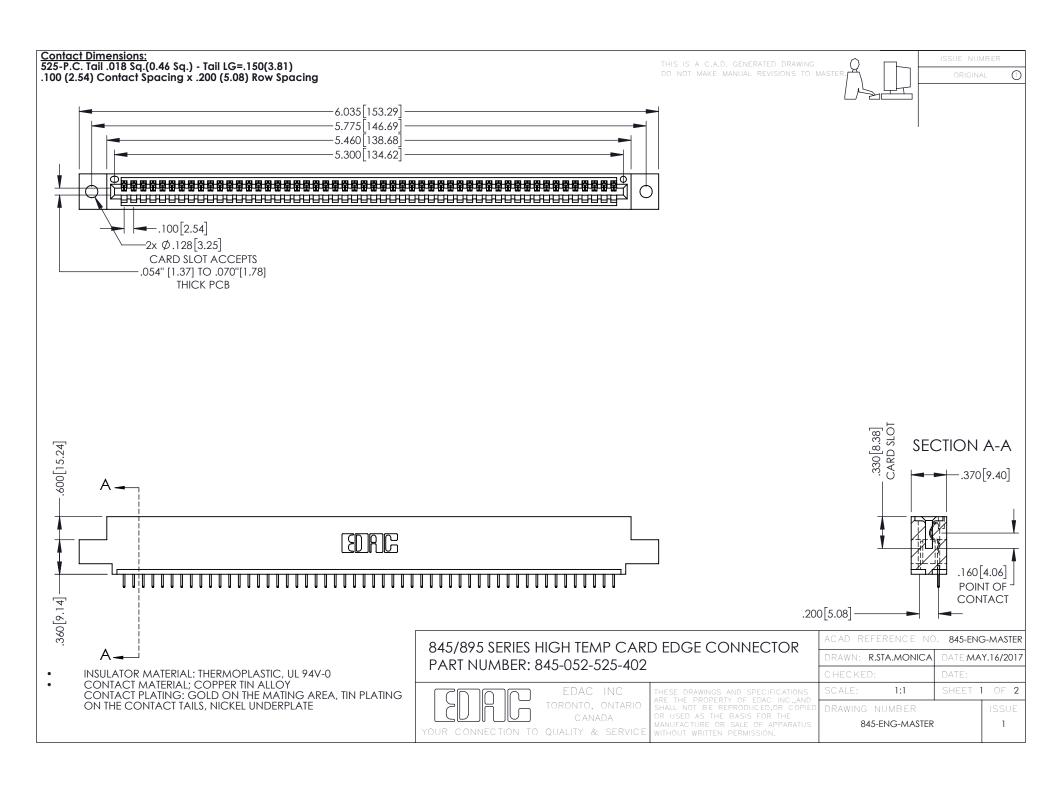

- INSULATOR MATERIAL: THERMOPLASTIC POLYESTER, UL 94V-0 DAP MATERIAL AVAILABLE UPON REQUEST
- CONTACT MATERIAL; COPPER ALLOY

**Contact Code 558** 

CONTACT PLATING: GOLD ON THE MATING AREA, TIN PLATING ON THE CONTACT TAILS, NICKEL UNDERPLATE

## 845/895 SERIES HIGH TEMP CARD EDGE CONNECTOR CONTACT CODE 555,556,558,559,560 DIMENSIONS

YOUR CONNECTION TO QUALITY & SERVICE

Contact Code 559

|   | ACAD REFERENCE NO   | . 845-ENG-MASTER |
|---|---------------------|------------------|
|   | DRAWN: R.STA.MONICA | DATE:MAY.16/2017 |
|   | CHECKED:            | DATE:            |
|   | SCALE: 1:1          | SHEET 2 OF 2     |
| D | DRAWING NUMBER      | ISSUE            |

Contact Code 560

845-ENG-MASTER