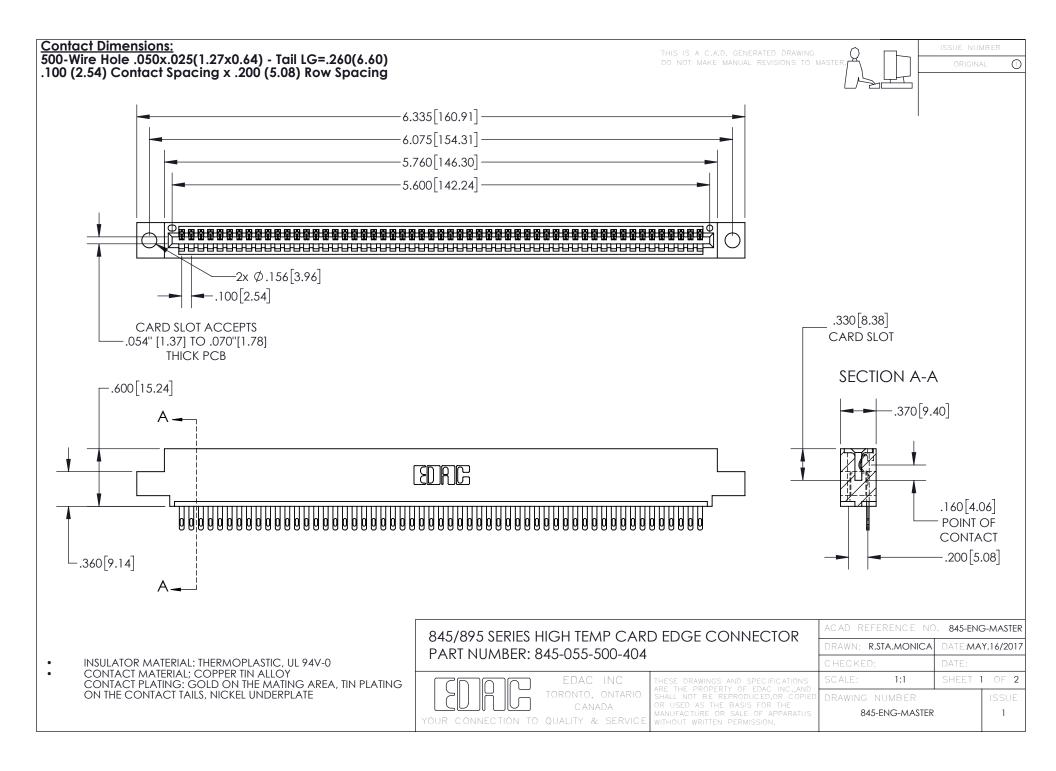

INSULATOR MATERIAL: THERMOPLASTIC POLYESTER, UL 94V-0 DAP MATERIAL AVAILABLE UPON REQUEST

**Contact Code 558** 

CONTACT MATERIAL; COPPER ALLOY CONTACT PLATING: GOLD ON THE MATING AREA, TIN PLATING ON THE CONTACT TAILS, NICKEL UNDERPLATE

## 845/895 SERIES HIGH TEMP CARD EDGE CONNECTOR CONTACT CODE 555,556,558,559,560 DIMENSIONS

YOUR CONNECTION TO QUALITY & SERVICE

Contact Code 559

|   | ACAD REFERENCE NO. 845-ENG-MASTER |                  |  |
|---|-----------------------------------|------------------|--|
|   | DRAWN: R.STA.MONICA               | DATE:MAY.16/2017 |  |
|   | CHECKED:                          | DATE:            |  |
|   | SCALE: 1:1                        | SHEET 2 OF 2     |  |
| D | DRAWING NUMBER                    | ISSUE            |  |

Contact Code 560