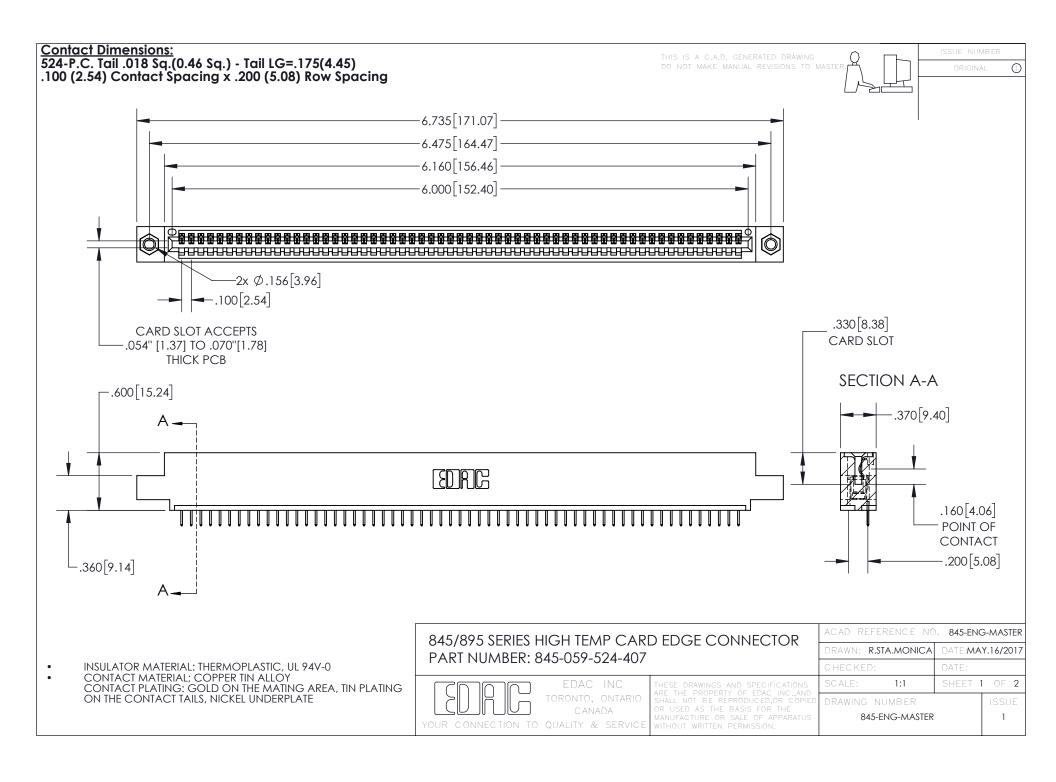

INSULATOR MATERIAL: THERMOPLASTIC POLYESTER, UL 94V-0 DAP MATERIAL AVAILABLE UPON REQUEST

**Contact Code 558** 

CONTACT MATERIAL; COPPER ALLOY CONTACT PLATING: GOLD ON THE MATING AREA, TIN PLATING ON THE CONTACT TAILS, NICKEL UNDERPLATE

## 845/895 SERIES HIGH TEMP CARD EDGE CONNECTOR CONTACT CODE 555,556,558,559,560 DIMENSIONS

YOUR CONNECTION TO QUALITY & SERVICE

Contact Code 559

|   | ACAD REFERENCE NO. 845-ENG-MASTER |                  |  |
|---|-----------------------------------|------------------|--|
|   | DRAWN: R.STA.MONICA               | DATE:MAY.16/2017 |  |
|   | CHECKED:                          | DATE:            |  |
|   | SCALE: 1:1                        | SHEET 2 OF 2     |  |
| D | DRAWING NUMBER                    | ISSUE            |  |

Contact Code 560

845-ENG-MASTER