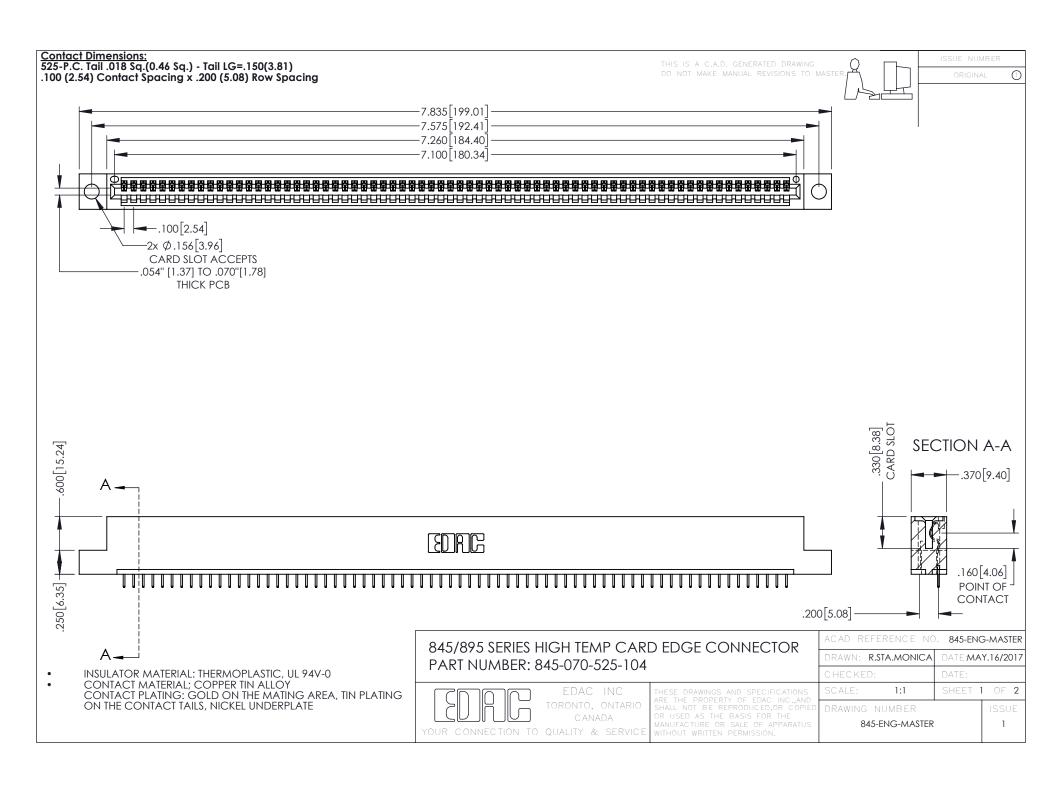

## 845/895 SERIES HIGH TEMP CARD EDGE CONNECTOR CONTACT CODE 555,556,558,559,560 DIMENSIONS

YOUR CONNECTION TO QUALITY & SERVICE

|   | ACAD REFERENCE NO. 845-ENG-MASTER |                  |
|---|-----------------------------------|------------------|
|   | DRAWN: R.STA.MONICA               | DATE:MAY.16/2017 |
|   | CHECKED:                          | DATE:            |
|   | SCALE: 1:1                        | SHEET 2 OF 2     |
| D | DRAWING NUMBER                    | ISSUE            |