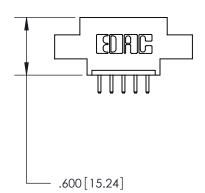

THIS IS A C.A.D. GENERATED DRAWING DO NOT MAKE MANUAL REVISIONS TO MASTER.

ISSUE NUMBER ORIGINAL

846/896 SERIES HIGH TEMP CARD EDGE CONNECTOR PART NUMBER: 846-005-520-604

**EDAC INC** TORONTO, ONTARIO CANADA