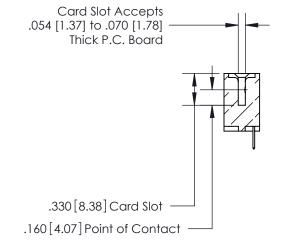

<u>Contact Dimensions:</u> 520-P.C. Tail .030x.018 (0.76x0.46) - Tail LG. = .175 (4.45) .125 (3.18) Contact Spacing x .250 (6.35) Row Spacing

- INSULATOR MATERIAL: THERMOPLASTIC POLYESTER, UL 94V-0 CONTACT MATERIAL; COPPER, NICKEL, TIN ALLOY CA-725 CONTACT PLATING: GOLD ON THE MATING AREA, TIN-LEAD
  - ON THE CONTACT TAILS, NICKEL UNDERPLATE