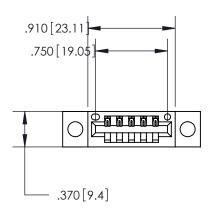

THIS IS A C.A.D. GENERATED DRAWING DO NOT MAKE MANUAL REVISIONS TO MASTER.

ISSUE NUMBER ORIGINAL

846/896 SERIES HIGH TEMP CARD EDGE CONNECTOR PART NUMBER: 846-005-520-604

**EDAC INC** TORONTO, ONTARIO CANADA