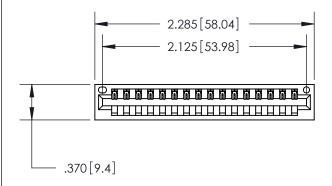

846/896 SERIES HIGH TEMP CARD EDGE CONNECTOR PART NUMBER: 846-016-526-101

YOUR CONNECTION TO QUALITY & SERVICE

**EDAC INC** TORONTO, ONTARIO CANADA

THESE DRAWINGS AND SPECIFICATIONS ARE THE PROPERTY OF EDAC INC., AND SHALL NOT BE REPRODUCED, OR COPIED OR USED AS THE BASIS FOR THE MANUFACTURE OR SALE OF APPARATUS WITHOUT WRITTEN PERMISSION.

Contact Dimensions: 526-P.C. Tail .018 Sq. (0.46 Sq.) - Tail LG. =.350 (8.89) .125 (3.18) Contact Spacing x .250 (6.35) Row Spacing

THIS IS A C.A.D. GENERATED DRAWING DO NOT MAKE MANUAL REVISIONS TO MASTER.