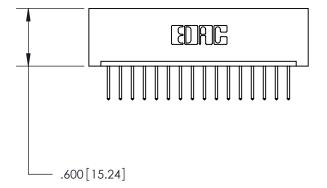

THIS IS A C.A.D. GENERATED DRAWING DO NOT MAKE MANUAL REVISIONS TO MASTER.

ISSUE NUMBER

.165[4.19]

.375 [9.54]

ORIGINAL

1

.060 [1.52] .125(3.18) to .210(5.33) **Outside Tails** .125(3.18) to .210(5.33) **Outside Tails** 