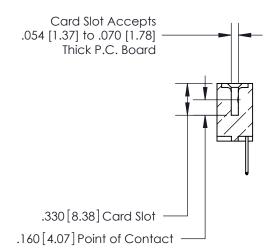

## 846/896 SERIES HIGH TEMP CARD EDGE CONNECTOR CONTACT CODE 555,556,558,559,560 DIMENSIONS

.150 [3.81]

YOUR CONNECTION TO QUALITY & SERVICE

**Contact Code 559** 

**EDAC INC** TORONTO, ONTARIO CANADA

THESE DRAWINGS AND SPECIFICATIONS ARE THE PROPERTY OF EDAC INC.,AND SHALL NOT BE REPRODUCED, OR COPIED OR USED AS THE BASIS FOR THE MANUFACTURE OR SALE OF APPARATUS WITHOUT WRITTEN PERMISSION.

**Contact Code 560** 

INSULATOR MATERIAL: THERMOPLASTIC POLYESTER, UL 94V-0 CONTACT MATERIAL; COPPER, NICKEL, TIN ALLOY CA-725 CONTACT PLATING: GOLD ON THE MATING AREA, TIN-LEAD ON THE CONTACT TAILS, NICKEL UNDERPLATE

**Contact Code 558** 