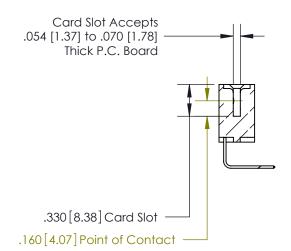

<u>Contact Dimensions:</u>
558-90 Degree Bend (Code 541 Contacts)
See Sheet 2 for Contact Code 555, 556, 558, 559, 560 Dimensions

THIS IS A C.A.D. GENERATED DRAWING DO NOT MAKE MANUAL REVISIONS TO MASTER.



ISSUE NUMBER

ORIGINAL



.600 [15.24]

- INSULATOR MATERIAL: THERMOPLASTIC POLYESTER, UL 94V-0 CONTACT MATERIAL; COPPER, NICKEL, TIN ALLOY CA-725
- CONTACT PLATING: GOLD ON THE MATING AREA, TIN-LEAD ON THE CONTACT TAILS, NICKEL UNDERPLATE



846/896 SERIES HIGH TEMP CARD EDGE CONNECTOR PART NUMBER: 846-018-558-102



**EDAC INC** TORONTO, ONTARIO CANADA

THESE DRAWINGS AND SPECIFICATIONS ARE THE PROPERTY OF EDAC INC., AND SHALL NOT BE REPRODUCED, OR COPIED OR USED AS THE BASIS FOR THE MANUFACTURE OR SALE OF APPARATUS WITHOUT WRITTEN PERMISSION.

| ACAD REFERENCE NO. | 846-ENG-MASTER   |
|--------------------|------------------|
| DRAWN: J.LEE       | DATE: APR. 22/09 |
| CHECKED:           | DATE:            |
| SCALE: 1:1         | SHEET 1 OF 2     |
| DRAWING NUMBER     | ISSUE            |
| 846-ENG-MASTER     | 1                |
|                    |                  |

THIS IS A C.A.D. GENERATED DRAWING DO NOT MAKE MANUAL REVISIONS TO MASTER.



ISSUE NUMBER

.165[4.19]

.375 [9.54]

ORIGINAL

1





.060 [1.52] .125(