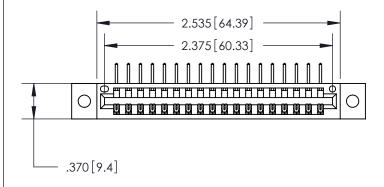

<u>Contact Dimensions:</u>
558-90 Degree Bend (Code 541 Contacts)
See Sheet 2 for Contact Code 555, 556, 558, 559, 560 Dimensions

THIS IS A C.A.D. GENERATED DRAWING DO NOT MAKE MANUAL REVISIONS TO MASTER.

846/896 SERIES HIGH TEMP CARD EDGE CONNECTOR PART NUMBER: 846-018-558-102

**EDAC INC** TORONTO, ONTARIO CANADA

THESE DRAWINGS AND SPECIFICATIONS ARE THE PROPERTY OF EDAC INC., AND SHALL NOT BE REPRODUCED, OR COPIED OR USED AS THE BASIS FOR THE MANUFACTURE OR SALE OF APPARATUS WITHOUT WRITTEN PERMISSION.