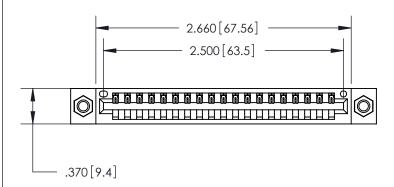

Contact Dimensions: 521-P.C. Tail .025 Sq. (0.64 Sq.) - Tail LG. =.150 (3.81) .125 (3.18) Contact Spacing x .250 (6.35) Row Spacing

THIS IS A C.A.D. GENERATED DRAWING DO NOT MAKE MANUAL REVISIONS TO MASTER.

ISSUE NUMBER ORIGINAL

INSULATOR MATERIAL: THERMOPLASTIC POLYESTER, UL 94V-0 CONTACT MATERIAL; COPPER, NICKEL, TIN ALLOY CA-725

CONTACT PLATING: GOLD ON THE MATING AREA, TIN-LEAD

ON THE CONTACT TAILS, NICKEL UNDERPLATE

846/896 SERIES HIGH TEMP CARD EDGE CONNECTOR PART NUMBER: 846-019-521-607

YOUR CONNECTION TO QUALITY & SERVICE

**EDAC INC** TORONTO, ONTARIO CANADA

THESE DRAWINGS AND SPECIFICATIONS ARE THE PROPERTY OF EDAC INC.,AND SHALL NOT BE REPRODUCED, OR COPIED OR USED AS THE BASIS FOR THE MANUFACTURE OR SALE OF APPARATUS WITHOUT WRITTEN PERMISSION.