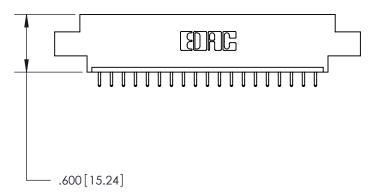

Card Slot Accepts .054 [1.37] to .070 [1.78] Thick P.C. Board .330 [8.38] Card Slot .160 [4.07] Point of Contact —

THIS IS A C.A.D. GENERATED DRAWING DO NOT MAKE MANUAL REVISIONS TO MASTER.

ISSUE NUMBER

.165[4.19]

.375 [9.54]

ORIGINAL

1

.060 [1.52] .125(3.18) to .210(5.33) **Outside Tails** .125(3.18) to .210(5.33) **Outside Tails** 

**Contact Code 560** 

INSULATOR MATERIAL: THERMOPLASTIC POLYESTER, UL 94V-0 CONTACT MATERIAL; COPPER, NICKEL, TIN ALLOY CA-725 CONTACT PLATING: GOLD ON THE MATING AREA, TIN-LEAD ON THE CONTACT TAILS, NICKEL UNDERPLATE