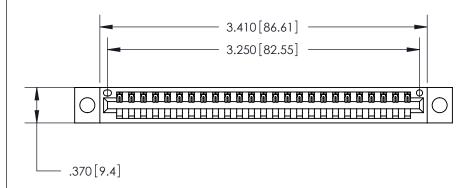

Card Slot Accepts .054 [1.37] to .070 [1.78] Thick P.C. Board

.330 [8.38] Card Slot .160 [4.07] Point of Contact — ISSUE NUMBER

ORIGINAL

846/896 SERIES HIGH TEMP CARD EDGE CONNECTOR PART NUMBER: 846-025-520-104

<u>Contact Dimensions:</u> 520-P.C. Tail .030x.018 (0.76x0.46) - Tail LG. = .175 (4.45) .125 (3.18) Contact Spacing x .250 (6.35) Row Spacing

THIS IS A C.A.D. GENERATED DRAWING DO NOT MAKE MANUAL REVISIONS TO MASTER.