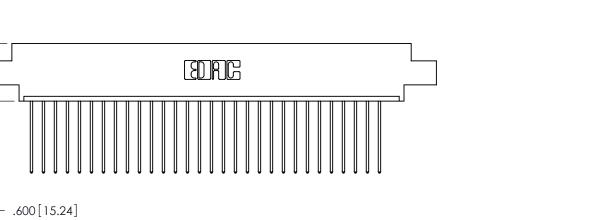

<u>Contact Dimensions:</u> 541-Wire Wrap .025 Sq. (0.64 Sq.) - Tail LG. =.750 (19.05) .125 (3.18) Contact Spacing x .250 (6.35) Row Spacing

THIS IS A C.A.D. GENERATED DRAWING DO NOT MAKE MANUAL REVISIONS TO MASTER.

ISSUE NUMBER

ORIGINAL

1

Card Slot Accepts .054 [1.37] to .070 [1.78] Thick P.C. Board .330 [8.38] Card Slot .160 [4.07] Point of Contact -

INSULATOR MATERIAL: THERMOPLASTIC POLYESTER, UL 94V-0 CONTACT MATERIAL; COPPER, NICKEL, TIN ALLOY CA-725