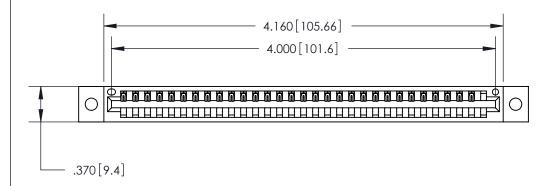

ISSUE NUMBER

ORIGINAL

1

Card Slot Accepts .054 [1.37] to .070 [1.78] Thick P.C. Board .330 [8.38] Card Slot .160 [4.07] Point of Contact -

INSULATOR MATERIAL: THERMOPLASTIC POLYESTER, UL 94V-0 CONTACT MATERIAL; COPPER, NICKEL, TIN ALLOY CA-725

CONTACT PLATING: GOLD ON THE MATING AREA, TIN-LEAD ON THE CONTACT TAILS, NICKEL UNDERPLATE

846/896 SERIES HIGH TEMP CARD EDGE CONNECTOR PART NUMBER: 846-031-541-602

YOUR CONNECTION TO QUALITY & SERVICE

**EDAC INC** TORONTO, ONTARIO CANADA