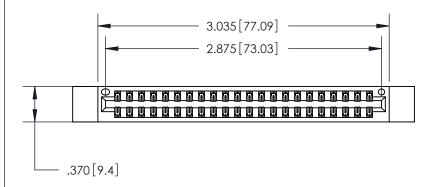

Thick P.C. Board .330 [8.38] Card Slot .160 [4.07] Point of Contact

Card Slot Accepts .054 [1.37] to .070 [1.78]

846/896 SERIES HIGH TEMP CARD EDGE CONNECTOR PART NUMBER: 846-044-560-812

YOUR CONNECTION TO QUALITY & SERVICE