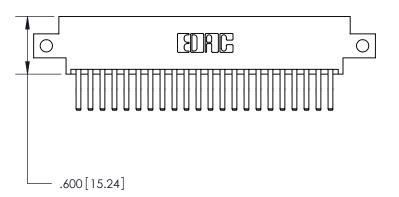

<u>Contact Dimensions:</u> 560-Extender Board Bend (Code 523 Contacts) See Sheet 2 for Contact Code 555, 556, 558, 559, 560 Dimensions

THIS IS A C.A.D. GENERATED DRAWING DO NOT MAKE MANUAL REVISIONS TO MASTER.