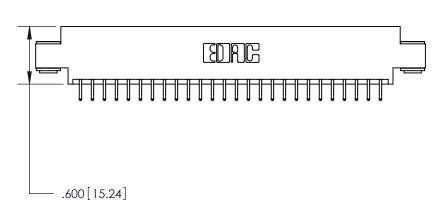

<u>Contact Dimensions:</u> 556-Extender Board Bend (Code 520 Contacts) See Sheet 2 for Contact Code 555, 556, 558, 559, 560 Dimensions

THIS IS A C.A.D. GENERATED DRAWING DO NOT MAKE MANUAL REVISIONS TO MASTER.

ISSUE NUMBER

ORIGINAL

Card Slot Accepts .054 [1.37] to .070 [1.78] Thick P.C. Board .330 [8.38] Card Slot .160 [4.07] Point of Contact -

INSULATOR MATERIAL: THERMOPLASTIC POLYESTER, UL 94V-0 CONTACT MATERIAL; COPPER, NICKEL, TIN ALLOY CA-725 CONTACT PLATING: GOLD ON THE MATING AREA, TIN-LEAD

ON THE CONTACT TAILS, NICKEL UNDERPLATE

846/896 SERIES HIGH TEMP CARD EDGE CONNECTOR PART NUMBER: 846-052-556-803

YOUR CONNECTION TO QUALITY & SERVICE

**EDAC INC** TORONTO, ONTARIO CANADA

THESE DRAWINGS AND SPECIFICATIONS ARE THE PROPERTY OF EDAC INC., AND SHALL NOT BE REPRODUCED, OR COPIED OR USED AS THE BASIS FOR THE MANUFACTURE OR SALE OF APPARATUS WITHOUT WRITTEN PERMISSION.

|  | ACAD REFERENCE NO. | 846-ENG-MASTER   |  |
|--|--------------------|------------------|--|
|  | DRAWN: J.LEE       | DATE: APR. 22/09 |  |
|  | CHECKED:           | DATE:            |  |
|  | SCALE: 1:1         | SHEET 1 OF 2     |  |
|  | DRAWING NUMBER     | ISSUE            |  |
|  | 846-ENG-MASTER     | 1                |  |