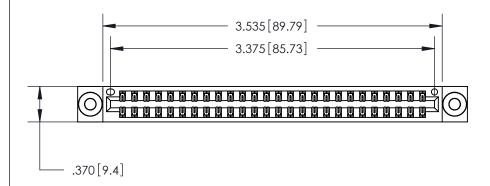

<u>Contact Dimensions:</u> 556-Extender Board Bend (Code 520 Contacts) See Sheet 2 for Contact Code 555, 556, 558, 559, 560 Dimensions

THIS IS A C.A.D. GENERATED DRAWING DO NOT MAKE MANUAL REVISIONS TO MASTER.

ISSUE NUMBER

ORIGINAL

Card Slot Accepts .054 [1.37] to .070 [1.78] Thick P.C. Board .330 [8.38] Card Slot .160 [4.07] Point of Contact -

INSULATOR MATERIAL: THERMOPLASTIC POLYESTER, UL 94V-0 CONTACT MATERIAL; COPPER, NICKEL, TIN ALLOY CA-725 CONTACT PLATING: GOLD ON THE MATING AREA, TIN-LEAD

ON THE CONTACT TAILS, NICKEL UNDERPLATE

846/896 SERIES HIGH TEMP CARD EDGE CONNECTOR PART NUMBER: 846-052-556-803

YOUR CONNECTION TO QUALITY & SERVICE

**EDAC INC** TORONTO, ONTARIO CANADA

THESE DRAWINGS AND SPECIFICATIONS ARE THE PROPERTY OF EDAC INC., AND SHALL NOT BE REPRODUCED, OR COPIED OR USED AS THE BASIS FOR THE MANUFACTURE OR SALE OF APPARATUS WITHOUT WRITTEN PERMISSION.

|  | ACAD REFERENCE NO. | 846-ENG-MASTER   |  |
|--|--------------------|------------------|--|
|  | DRAWN: J.LEE       | DATE: APR. 22/09 |  |
|  | CHECKED:           | DATE:            |  |
|  | SCALE: 1:1         | SHEET 1 OF 2     |  |
|  | DRAWING NUMBER     | ISSUE            |  |
|  | 846-ENG-MASTER     | 1                |  |