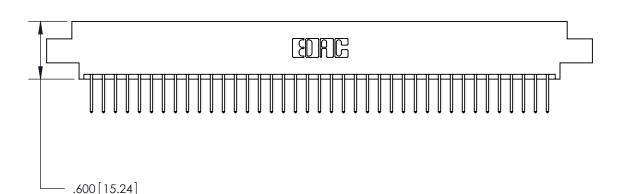

<u>Contact Dimensions:</u> 526-P.C. Tail .018 Sq. (0.46 Sq.) - Tail LG. =.350 (8.89) .125 (3.18) Contact Spacing x .250 (6.35) Row Spacing — 5.160[131.06] -5.000 [127] -

THIS IS A C.A.D. GENERATED DRAWING DO NOT MAKE MANUAL REVISIONS TO MASTER.

ISSUE NUMBER

ORIGINAL

1

.370 [9.4]

Card Slot Accepts .054 [1.37] to .070 [1.78] Thick P.C. Board .330 [8.38] Card Slot .160 [4.07] Point of Contact -

INSULATOR MATERIAL: THERMOPLASTIC POLYESTER, UL 94V-0 CONTACT MATERIAL; COPPER, NICKEL, TIN ALLOY CA-725