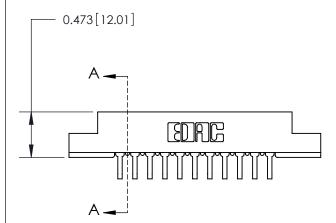

## **Contact Detail**

90 Degree Bend (Code 522 and 540 Contacts)

.156 [3.96] Contact Spacing x .200 [5.08] Row Spacing

**See Accompanying Page for:** 

**Contact Bend Details** 

**SECTION A-A** 

.095 [2.41] Point of Contact (Measured from bottom of Card Slot) Card Slot Accepts .054 [1.37] to .070 [1.78] Thick P.C. Board