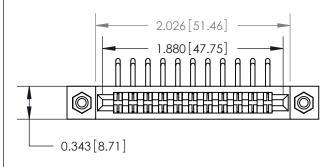

## **Mounting Option**

#4-40 Unified Threaded Inserts

## **Contact Detail**

90 Degree Bend (Code 522 and 540 Contacts)

.156 [3.96] Contact Spacing x .200 [5.08] Row Spacing





**See Accompanying Page for:** 

**Contact Bend Details** 



**SECTION A-A** 

.095 [2.41] Point of Contact (Measured from bottom of Card Slot) Card Slot Accepts .054 [1.37] to .070 [1.78] Thick P.C. Board

807/857 Series High Temp Card Edge Connector Part Number: 857-022-559-208



|   | ACAD REFERENCE NO. 807 ENG MASTER |                  |
|---|-----------------------------------|------------------|
|   | DRAWN: J.LEE                      | DATE: AUG. 11/09 |
|   | CHECKED:                          | DATE:            |
|   | SCALE: NTS                        | SHEET 1 OF 2     |
| ) | DRAWING NUMBER                    | ISSUE            |

807 Assembly