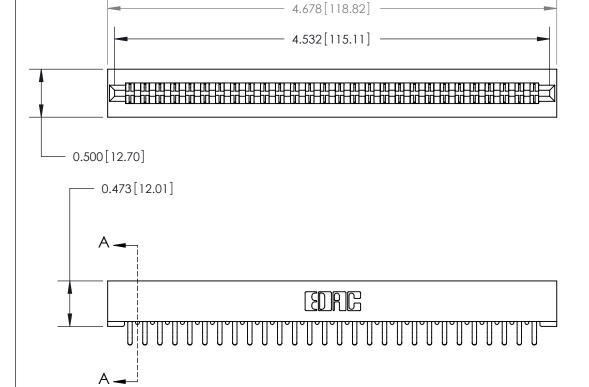

**Mounting Option** 

No Mounting Lugs

## **Contact Detail**

Extender Board Bend (Code 520 Contacts)

.156 [3.96] Contact Spacing x .200 [5.08] Row Spacing

**SECTION A-A** 

.095 [2.41] Point of Contact (Measured from bottom of Card Slot)

**See Accompanying Page for:** 

**Contact Bend Details** 

807/857 Series High Temp Card Edge Connector Part Number: 857-056-556-201

| _ |
|---|

YOUR CONNECTION TO QUALITY & SERVICE WITHOUT WRITTEN PERMISSION.

| ACAD REFERENCE NO. 807 ENG MASTER |                  |
|-----------------------------------|------------------|
| DRAWN: J.LEE                      | DATE: AUG. 11/09 |
| CHECKED:                          | DATE:            |
| SCALE: NTS                        | SHEET 1 OF 2     |
| DRAWING NUMBER                    | ISSUE            |