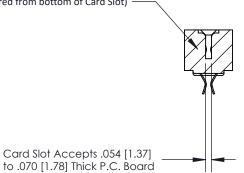

## **Contact Detail**

Extender Board Bend (Code 520 Contacts)

.156 [3.96] Contact Spacing x .200 [5.08] Row Spacing

**SECTION A-A** 

.095 [2.41] Point of Contact (Measured from bottom of Card Slot)

**See Accompanying Page for:** 