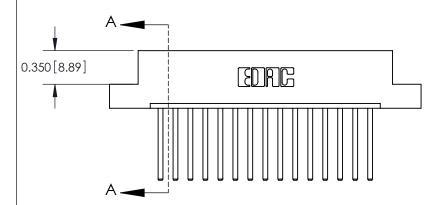

## **Contact Detail**

544-Wire Wrap .050x.025(1.27x0.64) - Tail LG=.750(19.05)

.156 [3.96] Contact Spacing x .200 [5.08] Row Spacing

THIS IS A C.A.D. GENERATED DRAWING DO NOT MAKE MANUAL REVISIONS TO MASTER.

ISSUE NUMBER

ORIGINAL

**See Accompanying Pages for:** 

**Contact Bend Details** 

837/887 Series High Temp Card Edge Connector Part Number: 887-015-544-104

YOUR CONNECTION TO QUALITY & SERVICE

**EDAC INC** TORONTO, ONTARIO CANADA