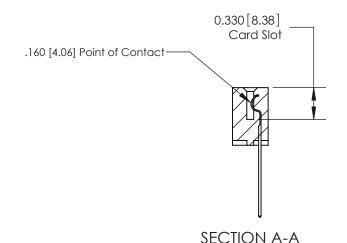

ISSUE NUMBER

ORIGINAL

1

|                     | 837/887 Series High Temp Card Edge Connector |                                                                                                                                                           | ACAD REFERENCE | NO. 837 EN       | 837 ENG MASTER |  |
|---------------------|----------------------------------------------|-----------------------------------------------------------------------------------------------------------------------------------------------------------|----------------|------------------|----------------|--|
| Contact Bend Detail |                                              | DRAWN: J.LEE                                                                                                                                              | DATE: OC       | DATE: OCT. 06/09 |                |  |
| Confact Bend Defail |                                              | CHECKED:                                                                                                                                                  | DATE:          | DATE:            |                |  |
|                     | EDAC INC                                     | RONTO, ONTARIO  CANADA  ARE THE PROPERTY OF EDAC INC.,AND SHALL NOT BE REPRODUCED,OR COPIED OR USED AS THE BASIS FOR THE MANUFACTURE OR SALE OF APPARATUS | SCALE: NTS     | SHEET            | 2 <b>OF</b> 2  |  |
|                     | TORONTO, ONTARIO                             |                                                                                                                                                           | DRAWING NUMBER |                  | ISSUE          |  |
|                     | YOUR CONNECTION TO QUALITY & SERVICE         |                                                                                                                                                           | 837 Assembly   |                  | 1              |  |