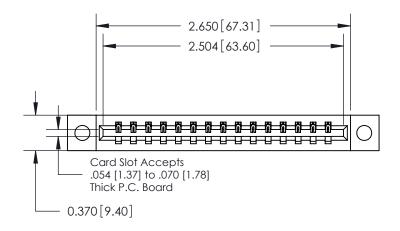

**Mounting Option** 

04-.156 (3.96) Dia. Mounting Holes

ISSUE NUMBER

ORIGINAL

**See Accompanying Pages for:** 

**Contact Bend Details** 

837/887 Series High Temp Card Edge Connector Part Number: 887-015-544-104

YOUR CONNECTION TO QUALITY & SERVICE

**EDAC INC** TORONTO, ONTARIO CANADA