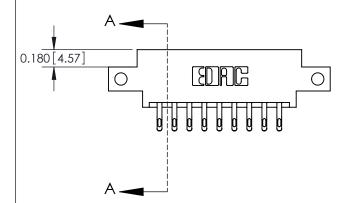

## **Mounting Option**

12-.128 (3.25) Dia. Side Mounting Holes

## **Contact Detail**

555-Extender Board Bend (Code 500 Contacts)

.156 [3.96] Contact Spacing x .200 [5.08] Row Spacing





**See Accompanying Pages for: Contact Bend Details** 

THIS IS A C.A.D. GENERATED DRAWING DO NOT MAKE MANUAL REVISIONS TO MASTER.



ISSUE NUMBER ORIGINAL



837/887 Series High Temp Card Edge Connector Part Number: 887-018-555-812

YOUR CONNECTION TO QUALITY & SERVICE

**EDAC INC** TORONTO, ONTARIO CANADA

THESE DRAWINGS AND SPECIFICATIONS ARE THE PROPERTY OF EDAC INC.,AND SHALL NOT BE REPRODUCED, OR COPIED OR USED AS THE BASIS FOR THE MANUFACTURE OR SALE OF APPARATUS WITHOUT WRITTEN PERMISSION.

| ACAD REFERENCE NO. | 837 ENG MASTER   |  |  |
|--------------------|------------------|--|--|
| DRAWN: J.LEE       | DATE: OCT. 06/09 |  |  |
| CHECKED:           | DATE:            |  |  |
| SCALE: NTS         | SHEET 1 OF 2     |  |  |
| DRAWING NUMBER     | ISSUE            |  |  |
| 837 A