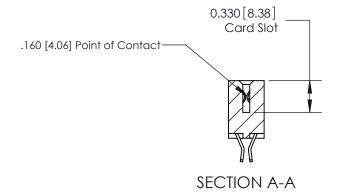

## **Contact Detail**

555-Extender Board Bend (Code 500 Contacts)

.156 [3.96] Contact Spacing x .200 [5.08] Row Spacing

**See Accompanying Pages for: Contact Bend Details** 

THIS IS A C.A.D. GENERATED DRAWING DO NOT MAKE MANUAL REVISIONS TO MASTER.