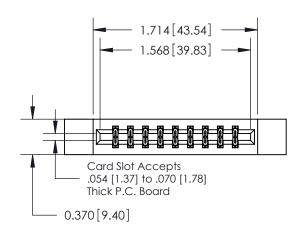

## **Mounting Option**

12-.128 (3.25) Dia. Side Mounting Holes

## **Contact Detail**

555-Extender Board Bend (Code 500 Contacts)

.156 [3.96] Contact Spacing x .200 [5.08] Row Spacing





**See Accompanying Pages for: Contact Bend Details** 

THIS IS A C.A.D. GENERATED DRAWING DO NOT MAKE MANUAL REVISIONS TO MASTER.



ISSUE NUMBER ORIGINAL



837/887 Series High Temp Card Edge Connector Part Number: 887-018-555-812

YOUR CONNECTION TO QUALITY & SERVICE

**EDAC INC** TORONTO, ONTARIO CANADA

THESE DRAWINGS AND SPECIFICATIONS ARE THE PROPERTY OF EDAC INC.,AND SHALL NOT BE REPRODUCED, OR COPIED OR USED AS THE BASIS FOR THE MANUFACTURE OR SALE OF APPARATUS WITHOUT WRITTEN PERMISSION.

| ACAD REFERENCE NO. | 837 ENG MASTER   |  |  |
|--------------------|------------------|--|--|
| DRAWN: J.LEE       | DATE: OCT. 06/09 |  |  |
| CHECKED:           | DATE:            |  |  |
| SCALE: NTS         | SHEET 1 OF 2     |  |  |
| DRAWING NUMBER     | ISSUE            |  |  |
| 837