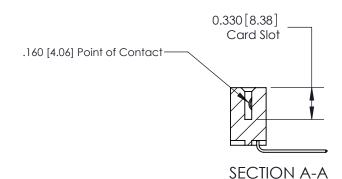

ISSUE NUMBER

ORIGINAL

1

|                     | 837/887 Series High Temp Card Edge Connector |                                                                                                                                                              | ACAD REFERENCE | NO. 837 EN       | 837 ENG MASTER |  |
|---------------------|----------------------------------------------|--------------------------------------------------------------------------------------------------------------------------------------------------------------|----------------|------------------|----------------|--|
| Contact Bend Detail |                                              | DRAWN: J.LEE                                                                                                                                                 | DATE: OC       | DATE: OCT. 06/09 |                |  |
|                     | Confact Bend Defail                          |                                                                                                                                                              | CHECKED:       | DATE:            | DATE:          |  |
|                     | EDAC INC                                     | TORONTO, ONTARIO CANADA  ARE THE PROPERTY OF EDAC INC., AND SHALL NOT BE REPRODUCED, OR COPIED OR USED AS THE BASIS FOR THE MANUFACTURE OR SALE OF APPARATUS | SCALE: NTS     | SHEET            | 2 <b>OF</b> 2  |  |
|                     | TORONTO, ONTARIO                             |                                                                                                                                                              | DRAWING NUMBER |                  | ISSUE          |  |
|                     | YOUR CONNECTION TO QUALITY & SERVICE         |                                                                                                                                                              | 837 Assembly   |                  | 1              |  |