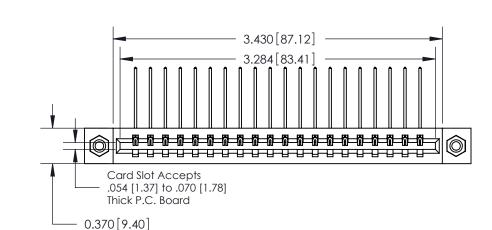

**Mounting Option** 

08-#4-40 Unified Threaded Inserts

## **Contact Detail**

559-90 Degree Bend (Code 541 Contacts)

.156 [3.96] Contact Spacing x .200 [5.08] Row Spacing

THIS IS A C.A.D. GENERATED DRAWING DO NOT MAKE MANUAL REVISIONS TO MASTER.

ISSUE NUMBER

ORIGINAL

**See Accompanying Pages for:** 

**Contact Bend Details** 

837/887 Series High Temp Card Edge Connector Part Number: 887-020-559-608

**EDAC INC** TORONTO, ONTARIO CANADA

THESE DRAWINGS AND SPECIFICATIONS ARE THE PROPERTY OF EDAC INC.,AND SHALL NOT BE REPRODUCED, OR COPIED OR USED AS THE BASIS FOR THE MANUFACTURE OR SALE OF APPARATUS WITHOUT WRITTEN PERMISSION.