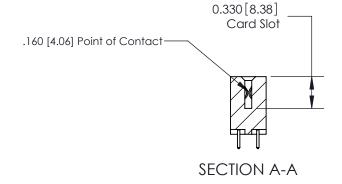

**Mounting Option** 

03-.116 (2.95) I.D. Floating Eyelets

## **Contact Detail**

521-P.C. Tail .025 Sq.(0.64 Sq.) - Tail LG=.150(3.81) .156 [3.96] Contact Spacing x .200 [5.08] Row Spacing





THIS IS A C.A.D. GENERATED DRAWING DO NOT MAKE MANUAL REVISIONS TO MASTER.



ISSUE NUMBER

ORIGINAL



837/887 Series High Temp Card Edge Connector Part Number: 887-024-521-803

YOUR CONNECTION TO QUALITY & SERVICE

**EDAC INC** TORONTO, ONTARIO CANADA

THESE DRAWINGS AND SPECIFICATIONS ARE THE PROPERTY OF EDAC INC.,AND SHALL NOT BE REPRODUCED, OR COPIED OR USED AS THE BASIS FOR THE MANUFACTURE OR SALE OF APPARATUS WITHOUT WRITTEN PERMISSION.

DRAWN: J.LEE DATE: OCT. 06/09 CHECKED: DATE: SHEET 1 OF 2 SCALE: DRAWING NUMBER **ISSUE** 837 Assembly

837 ENG MASTER

ACAD REFERENCE NO.

**See Accompanying Pages for:** 

**Contact Bend Details** 



ISSUE NUMBER

ORIGINAL

1



|  | 837/887 Series High Temp Card Edge Connector<br>Contact Bend Detail   |