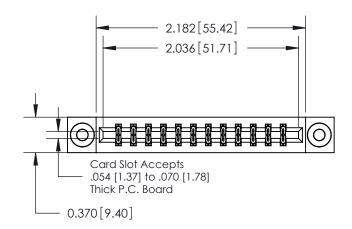

**Mounting Option** 

03-.116 (2.95) I.D. Floating Eyelets

## **Contact Detail**

521-P.C. Tail .025 Sq.(0.64 Sq.) - Tail LG=.150(3.81) .156 [3.96] Contact Spacing x .200 [5.08] Row Spacing

THIS IS A C.A.D. GENERATED DRAWING DO NOT MAKE MANUAL REVISIONS TO MASTER.