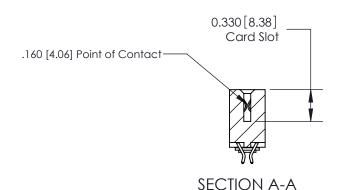

## **Contact Detail**

556-Extender Board Bend (Code 520 Contacts)

.156 [3.96] Contact Spacing x .200 [5.08] Row Spacing

THIS IS A C.A.D. GENERATED DRAWING DO NOT MAKE MANUAL REVISIONS TO MASTER.

ISSUE NUMBER ORIGINAL