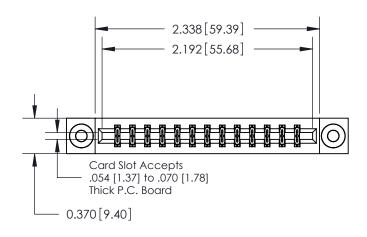

**Mounting Option** 

03-.116 (2.95) I.D. Floating Eyelets

## **Contact Detail**

556-Extender Board Bend (Code 520 Contacts)

.156 [3.96] Contact Spacing x .200 [5.08] Row Spacing





THIS IS A C.A.D. GENERATED DRAWING DO NOT MAKE MANUAL REVISIONS TO MASTER.



ISSUE NUMBER ORIGINAL



**See Accompanying Pages for:** 

**Contact Bend Details** 

837/887 Series High Temp Card Edge Connector Part Number: 887-026-556-203

YOUR CONNECTION TO QUALITY & SERVICE

**EDAC INC** TORONTO, ONTARIO CANADA

THESE DRAWINGS AND SPECIFICATIONS ARE THE PROPERTY OF EDAC INC.,AND SHALL NOT BE REPRODUCED, OR COPIED OR USED AS THE BASIS FOR THE MANUFACTURE OR SALE OF APPARATUS WITHOUT WRITTEN PERMISSION.

| ACAD REFERENCE NO. | 837 ENG MASTER   |  |  |
|--------------------|------------------|--|--|
| DRAWN: J.LEE       | DATE: OCT. 06/09 |  |  |
| CHECKED:           | DATE:            |  |  |
| SCALE: NTS         | SHEET 1 OF 2     |  |  |
| DRAWING NUMBER     | ISSUE            |  |  |