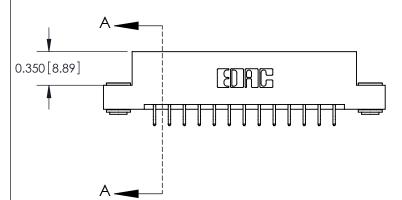

837 Assembly

ISSUE NUMBER

ORIGINAL

1

|                     | 837/887 Series High Temp Card Edge Connector |                                                                                                                                                                                     | ACAD REFERENCE | NO. 837 EN       | 837 ENG MASTER |  |
|---------------------|----------------------------------------------|-------------------------------------------------------------------------------------------------------------------------------------------------------------------------------------|----------------|------------------|----------------|--|
| Contact Bend Detail |                                              | DRAWN: J.LEE                                                                                                                                                                        | DATE: OC       | DATE: OCT. 06/09 |                |  |
|                     |                                              |                                                                                                                                                                                     | CHECKED:       | DATE:            |                |  |
|                     | EDAC INC                                     | TORONTO, ONTARIO CANADA  TORONTO, ONTARIO CANADA  ARE THE PROPERTY OF EDAC INC.,AND SHALL NOT BE REPRODUCED,OR COPIED OR USED AS THE BASIS FOR THE MANUFACTURE OR SALE OF APPARATUS | SCALE: NTS     | SHEET            | 2 <b>OF</b> 2  |  |
|                     | TORONTO, ONTARIO                             |                                                                                                                                                                                     | DRAWING NUMBER |                  | ISSUE          |  |
|                     | YOUR CONNECTION TO QUALITY & SERVICE         |                                                                                                                                                                                     | 837 Assembly   |                  | 1              |  |