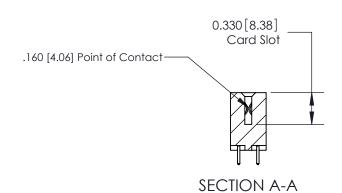

ISSUE NUMBER

ORIGINAL

1

|                     | 837/887 Series High Temp Card Edge Connector |                                                                                                                                                             | ACAD REFERENCE NO. | 837 ENG MASTER |               |
|---------------------|----------------------------------------------|-------------------------------------------------------------------------------------------------------------------------------------------------------------|--------------------|----------------|---------------|
| Contact Bend Detail |                                              | DRAWN: J.LEE                                                                                                                                                | DATE: OCT. 06/09   |                |               |
|                     | Confact Bend Defail                          |                                                                                                                                                             | CHECKED:           | DATE:          |               |
|                     |                                              | TORONTO, ONTARIO  CANADA  ARE THE PROPERTY OF EDAC INC.,AND SHALL NOT BE REPRODUCED,OR COPIED OR USED AS THE BASIS FOR THE MANUFACTURE OR SALE OF APPARATUS | SCALE: NTS         | SHEET :        | 2 <b>OF</b> 2 |
|                     |                                              |                                                                                                                                                             | DRAWING NUMBER     | •              | ISSUE         |
|                     | YOUR CONNECTION TO QUALITY & SERVICE         |                                                                                                                                                             | 837 Assembly       |                | 1             |