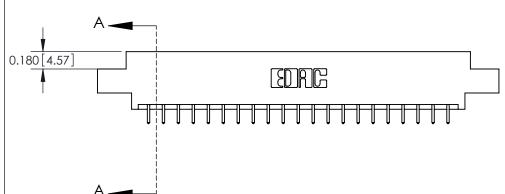

ISSUE NUMBER

ORIGINAL

**See Accompanying Pages for:** 

**Contact Bend Details** 

837/887 Series High Temp Card Edge Connector Part Number: 887-042-521-804

**EDAC INC** TORONTO, ONTARIO CANADA

THESE DRAWINGS AND SPECIFICATIONS ARE THE PROPERTY OF EDAC INC.,AND SHALL NOT BE REPRODUCED, OR COPIED OR USED AS THE BASIS FOR THE MANUFACTURE OR SALE OF APPARATUS WITHOUT WRITTEN PERMISSION.