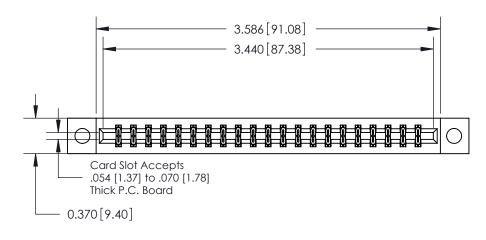

**Mounting Option** 

04-.156 (3.96) Dia. Mounting Holes

## **Contact Detail**

521-P.C. Tail .025 Sq.(0.64 Sq.) - Tail LG=.150(3.81) .156 [3.96] Contact Spacing x .200 [5.08] Row Spacing THIS IS A C.A.D. GENERATED DRAWING DO NOT MAKE MANUAL REVISIONS TO MASTER.