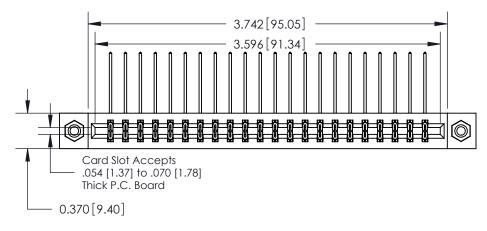

**Mounting Option** 

08-#4-40 Unified Threaded Inserts

## **Contact Detail**

558-90 Degree Bend (Code 541 Contacts)

.156 [3.96] Contact Spacing x .200 [5.08] Row Spacing

THIS IS A C.A.D. GENERATED DRAWING DO NOT MAKE MANUAL REVISIONS TO MASTER.

ISSUE NUMBER ORIGINAL

**See Accompanying Pages for:** 

**Contact Bend Details** 

837/887 Series High Temp Card Edge Connector Part Number: 887-044-558-808

**EDAC INC** TORONTO, ONTARIO CANADA

THESE DRAWINGS AND SPECIFICATIONS ARE THE PROPERTY OF EDAC INC.,AND SHALL NOT BE REPRODUCED, OR COPIED OR USED AS THE BASIS FOR THE MANUFACTURE OR SALE OF APPARATUS WITHOUT WRITTEN PERMISSION.