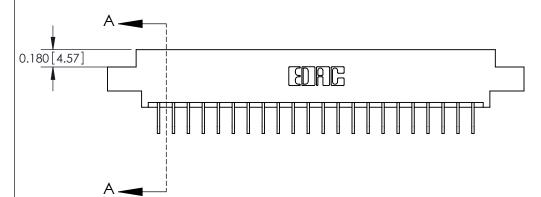

**See Accompanying Pages for:** 

**Contact Bend Details** 

837/887 Series High Temp Card Edge Connector Part Number: 887-044-558-808

**EDAC INC** TORONTO, ONTARIO CANADA

THESE DRAWINGS AND SPECIFICATIONS ARE THE PROPERTY OF EDAC INC.,AND SHALL NOT BE REPRODUCED, OR COPIED OR USED AS THE BASIS FOR THE MANUFACTURE OR SALE OF APPARATUS WITHOUT WRITTEN PERMISSION.

| ACAD REFERENCE NO. | 837 ENG MASTER   |  |  |
|--------------------|------------------|--|--|
| DRAWN: J.LEE       | DATE: OCT. 06/09 |  |  |
| CHECKED:           | DATE:            |  |  |
| SCALE: NTS         | SHEET 1 OF 2     |  |  |
| DRAWING NUMBER     | ISSUE            |  |  |
| 837 Assembly       | 1                |  |  |