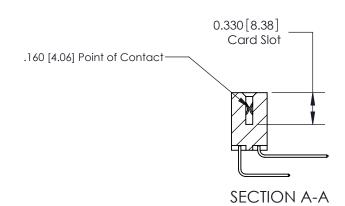

## **Contact Detail**

558-90 Degree Bend (Code 541 Contacts)

.156 [3.96] Contact Spacing x .200 [5.08] Row Spacing

THIS IS A C.A.D. GENERATED DRAWING DO NOT MAKE MANUAL REVISIONS TO MASTER.

ISSUE NUMBER ORIGINAL

ISSUE NUMBER

ORIGINAL

1

|                     | 837/887 Series High Temp Card Edge Connector |                                                                                                                                                              | ACAD REFERENCE | NO. 837 EN       | 837 ENG MASTER |  |
|---------------------|----------------------------------------------|--------------------------------------------------------------------------------------------------------------------------------------------------------------|----------------|------------------|----------------|--|
| Contact Bend Detail |                                              | DRAWN: J.LEE                                                                                                                                                 | DATE: OC       | DATE: OCT. 06/09 |                |  |
|                     |                                              |                                                                                                                                                              | CHECKED: DATE: |                  |                |  |
|                     | EDAC INC                                     | TORONTO, ONTARIO CANADA  ARE THE PROPERTY OF EDAC INC., AND SHALL NOT BE REPRODUCED, OR COPIED OR USED AS THE BASIS FOR THE MANUFACTURE OR SALE OF APPARATUS | SCALE: NTS     | SHEET            | 2 <b>OF</b> 2  |  |
|                     | TORONTO, ONTARIO                             |                                                                                                                                                              | DRAWING NUMBER |                  | ISSUE          |  |
| ,                   | YOUR CONNECTION TO QUALITY & SERVICE         |                                                                                                                                                              | 837 Assembly   |                  | 1              |  |