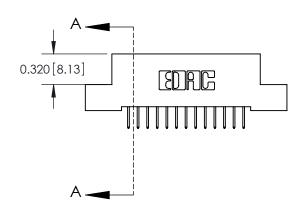

.240 [6.10] Point of Contact-

842/892 Series High Temp Card Edge Connector Part Number: 892-026-524-207

YOUR CONNECTION TO QUALITY & SERVICE

CANADA

842 ENG MASTER J.LEE DATE: OCT. 06/09 SHEET 1 OF 3 NTS

**SECTION A-A** 