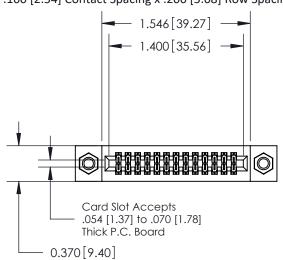

## **Contact Detail**

524-P.C. Tail .018 Sq.(0.46 Sq.) - Tail LG=.185(4.70) .100 [2.54] Contact Spacing x .200 [5.08] Row Spacing

**See Accompanying Pages for:** 

- **Contact Bend Details**
- **Mounting Options**

.240 [6.10] Point of Contact-

842/892 Series High Temp Card Edge Connector Part Number: 892-026-524-207

YOUR CONNECTION TO QUALITY & SERVICE

CANADA

842 ENG MASTER J.LEE DATE: OCT. 06/09 SHEET 1 OF 3 NTS

**SECTION A-A** 