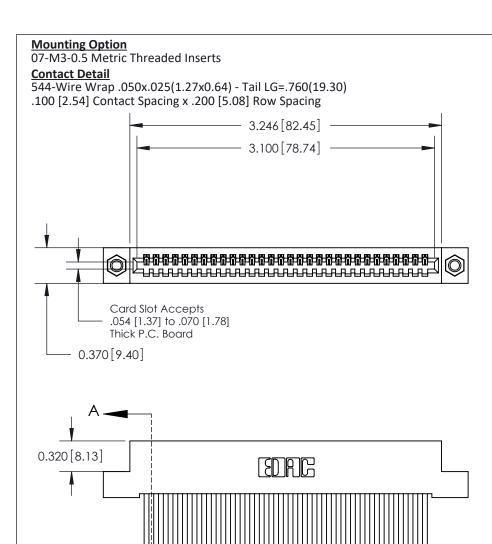

## **See Accompanying Pages for:**

- **Contact Bend Details**
- **Mounting Options**

| 842/892 Series High Temp Card Edge Connector |
|----------------------------------------------|
| Part Number: 892-030-544-107                 |

THIS IS A C.A.D. GENERATED DRAWING
DO NOT MAKE MANUAL REVISIONS TO MASTER

ISSUE NUMBER

ORIGINAL

1

| 842/892 Series High Temp Card Edge Co<br>Mounting Options  | DRAWN: J.LEE DATE: OCT. 06/09  CHECKED: DATE: |
|------------------------------------------------------------|-----------------------------------------------|
| EDAC INC THESE DRAWINGS AND S ARE THE PROPERTY OF          |                                               |
|                                                            | DUCED,OR COPIED DRAWING NUMBER ISSUE          |
| YOUR CONNECTION TO QUALITY & SERVICE WITHOUT WRITTEN PERMI |                                               |