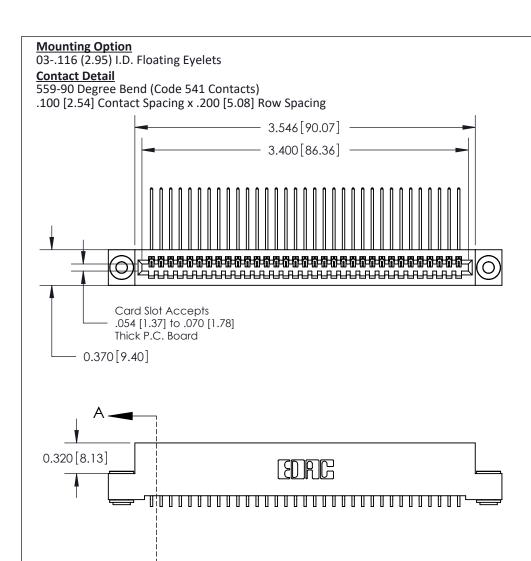

## **See Accompanying Pages for:**

- **Contact Bend Details**
- **Mounting Options**

THIS IS A C.A.D. GENERATED DRAWING DO NOT MAKE MANUAL REVISIONS TO MASTER

ORIGINAL (1)

| 842/892 Series High Temp Card Edge Connector<br>Contact Bend Detail |                                                                                                 | ACAD REFERENCE NO. 842 ENG MASTER |             |                  |        |
|---------------------------------------------------------------------|-------------------------------------------------------------------------------------------------|-----------------------------------|-------------|------------------|--------|
|                                                                     |                                                                                                 | DRAWN:                            | J.LEE       | DATE: OCT. 06/09 |        |
|                                                                     |                                                                                                 | CHECKED:                          |             | DATE:            |        |
| EDAC INC                                                            | THESE DRAWINGS AND SPECIFICATIONS ARE THE PROPERTY OF EDAC INCAND                               | SCALE:                            | NTS         | SHEET :          | 2 OF 3 |
| TORONTO, ONTARIO                                                    | SHALL NOT BE REPRODUCED,OR COPIED OR USED AS THE BASIS FOR THE MANUFACTURE OR SALE OF APPARATUS | DRAWING                           | NUMBER      |                  | ISSUE  |
| YOUR CONNECTION TO QUALITY & SERVICE                                |                                                                                                 | 8                                 | 42 Assembly |                  | 1      |

THIS IS A C.A.D. GENERATED DRAWING
DO NOT MAKE MANUAL REVISIONS TO MASTER

ISSUE NUMBER

ORIGINAL

1

| 842/892 Series High Temp Card Edge Co<br>Mounting Options  | DRAWN: J.LEE DATE: OCT. 06/09  CHECKED: DATE: |
|------------------------------------------------------------|-----------------------------------------------|
| EDAC INC THESE DRAWINGS AND S ARE THE PROPERTY OF          |                                               |
|                                                            | DUCED,OR COPIED DRAWING NUMBER ISSUE          |
| YOUR CONNECTION TO QUALITY & SERVICE WITHOUT WRITTEN PERMI |                                               |