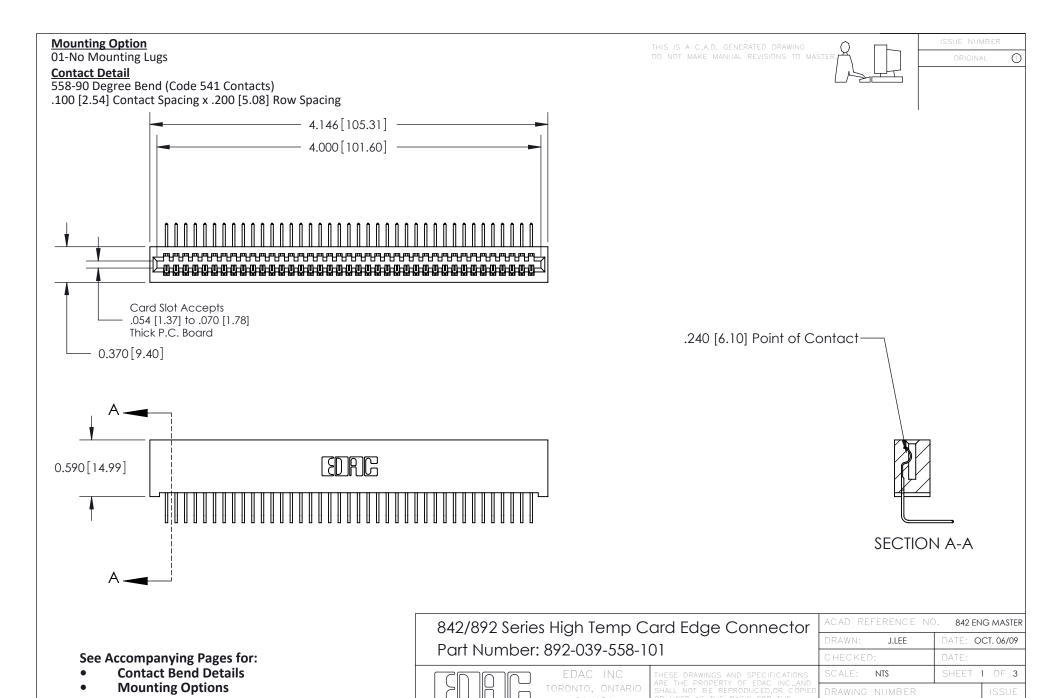

YOUR CONNECTION TO QUALITY & SERVICE

842 Assembly

THIS IS A C.A.D. GENERATED DRAWING DO NOT MAKE MANUAL REVISIONS TO MASTER

ORIGINAL (1)

| 842/892 Series High Temp Card Edge Connector<br>Contact Bend Detail |                                                                                                 | ACAD REFERENCE NO. 842 ENG MASTER |             |                  |        |
|---------------------------------------------------------------------|-------------------------------------------------------------------------------------------------|-----------------------------------|-------------|------------------|--------|
|                                                                     |                                                                                                 | DRAWN:                            | J.LEE       | DATE: OCT. 06/09 |        |
|                                                                     |                                                                                                 | CHECKED:                          |             | DATE:            |        |
| EDAC INC                                                            | THESE DRAWINGS AND SPECIFICATIONS ARE THE PROPERTY OF EDAC INCAND                               | SCALE:                            | NTS         | SHEET :          | 2 OF 3 |
| TORONTO, ONTARIO                                                    | SHALL NOT BE REPRODUCED,OR COPIED OR USED AS THE BASIS FOR THE MANUFACTURE OR SALE OF APPARATUS | DRAWING                           | NUMBER      |                  | ISSUE  |
| YOUR CONNECTION TO QUALITY & SERVICE                                |                                                                                                 | 8                                 | 42 Assembly |                  | 1      |