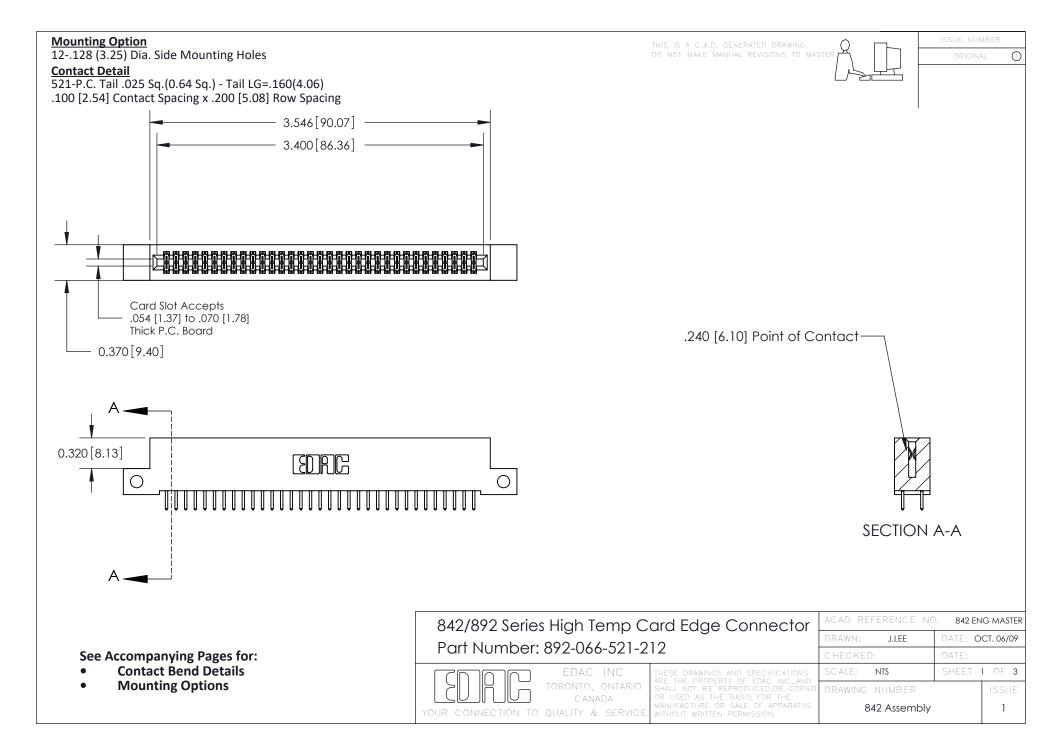

THIS IS A C.A.D. GENERATED DRAWING DO NOT MAKE MANUAL REVISIONS TO MASTER

ORIGINAL (1)



| 842/892 Series High Temp Card Edge Connector<br>Contact Bend Detail |                                                                                                 | ACAD REFERENCE NO. 842 ENG MASTER |             |                  |        |
|---------------------------------------------------------------------|-------------------------------------------------------------------------------------------------|-----------------------------------|-------------|------------------|--------|
|                                                                     |                                                                                                 | DRAWN:                            | J.LEE