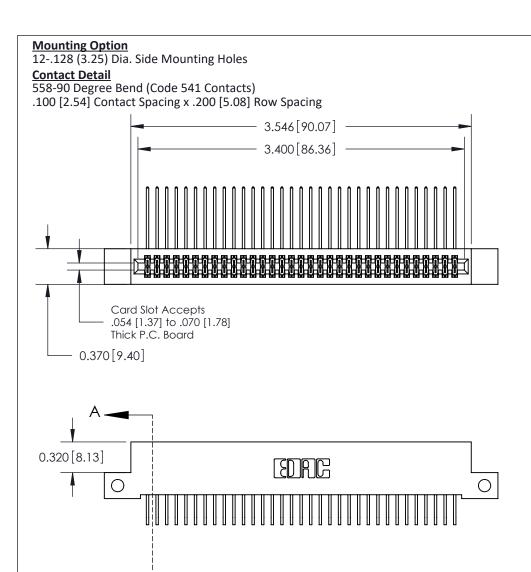

THIS IS A C.A.D. GENERATED DRAWING
DO NOT MAKE MANUAL REVISIONS TO MASTER

ISSUE NUMBER

ORIGINAL

1

| 842/892 Series High Temp Card Edge Con<br>Mounting Options   | nnector   ACAD REFERENCE NO. 842 ENG MASTE |
|--------------------------------------------------------------|--------------------------------------------|
| EDAC INC THESE DRAWINGS AND SPI                              |                                            |
|                                                              | uced,or copied drawing number issue        |
| YOUR CONNECTION TO QUALITY & SERVICE WITHOUT WRITTEN PERMISS |                                            |