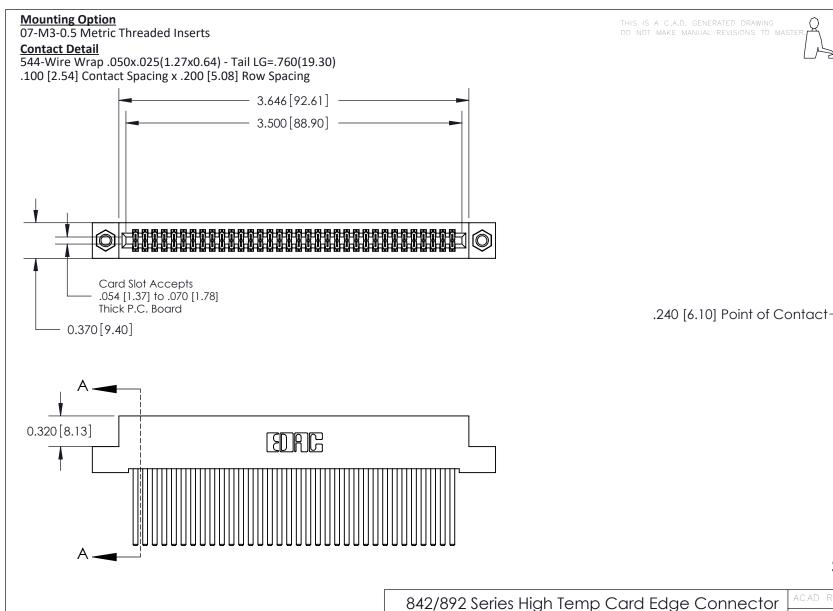

THIS IS A C.A.D. GENERATED DRAWING
DO NOT MAKE MANUAL REVISIONS TO MASTER

ISSUE NUMBER

ORIGINAL

1

| 842/892 Series High Temp Card Edge Con<br>Mounting Options   | nnector   ACAD REFERENCE NO. 842 ENG MASTE |
|--------------------------------------------------------------|--------------------------------------------|
| EDAC INC THESE DRAWINGS AND SPI                              |                                            |
|                                                              | uced,or copied drawing number issue        |
| YOUR CONNECTION TO QUALITY & SERVICE WITHOUT WRITTEN PERMISS |                                            |