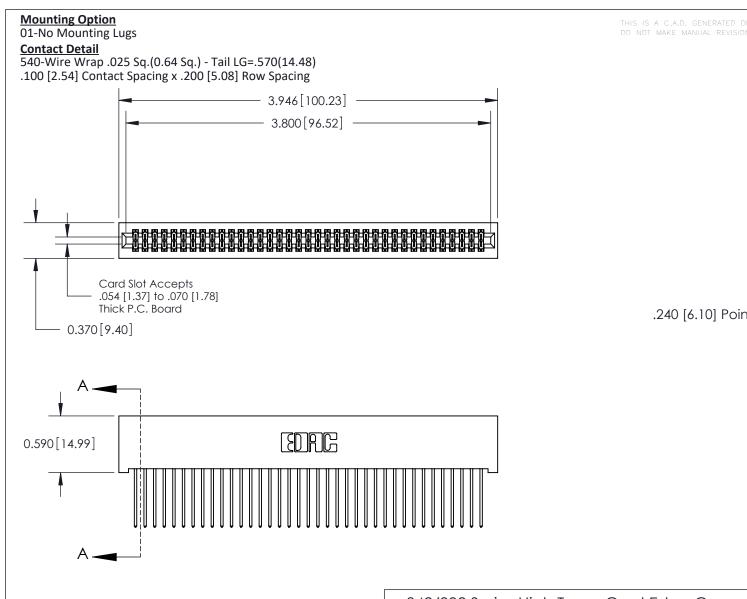

.240 [6.10] Point of Contact-

## **See Accompanying Pages for:**

- **Contact Bend Details**
- **Mounting Options**

842/892 Series High Temp Card Edge Connector Part Number: 892-074-540-201

YOUR CONNECTION TO QUALITY & SERVICE

| ACAD REFERENCE NO | 842 ENG MASTER   |  |  |  |
|-------------------|------------------|--|--|--|
| DRAWN: J.LEE      | DATE: OCT. 06/09 |  |  |  |
| CHECKED:          | DATE:            |  |  |  |
| SCALE: NTS        | SHEET 1 OF 3     |  |  |  |
| DRAWING NUMBER    | ISSUE            |  |  |  |