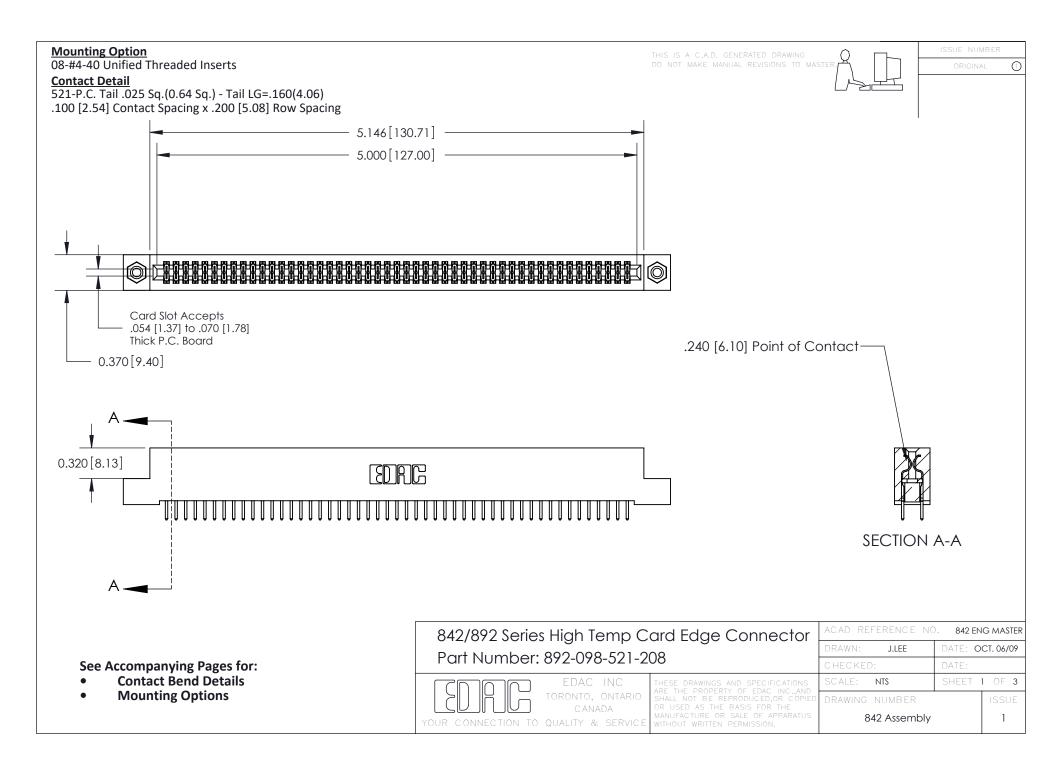

THIS IS A C.A.D. GENERATED DRAWING DO NOT MAKE MANUAL REVISIONS TO MASTER

ORIGINAL (1)



| 842/892 Series High Temp Card Edge Connector<br>Contact Bend Detail |                                                                                                 | ACAD REFERENCE NO. 842 ENG MASTER |             |                  |        |
|---------------------------------------------------------------------|-------------------------------------------------------------------------------------------------|-----------------------------------|-------------|------------------|--------|
|                                                                     |                                                                                                 | DRAWN:                            | J.LEE