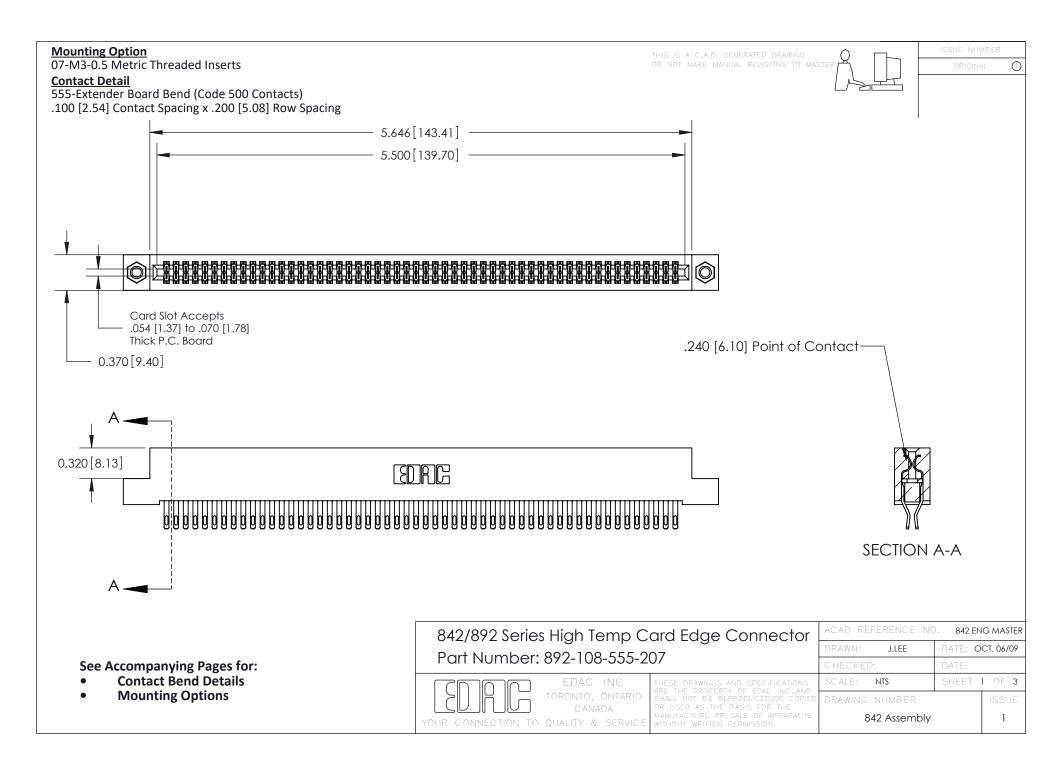

THIS IS A C.A.D. GENERATED DRAWING DO NOT MAKE MANUAL REVISIONS TO MASTER

ORIGINAL (1)



| 842/892 Series High Temp Card Edge Connector<br>Contact Bend Detail |                                                                                                 | ACAD REFERENCE NO. 842 ENG MASTER |             |                  |        |
|---------------------------------------------------------------------|-------------------------------------------------------------------------------------------------|-----------------------------------|-------------|------------------|--------|
|                                                                     |                                                                                                 | DRAWN:                            | J.LEE