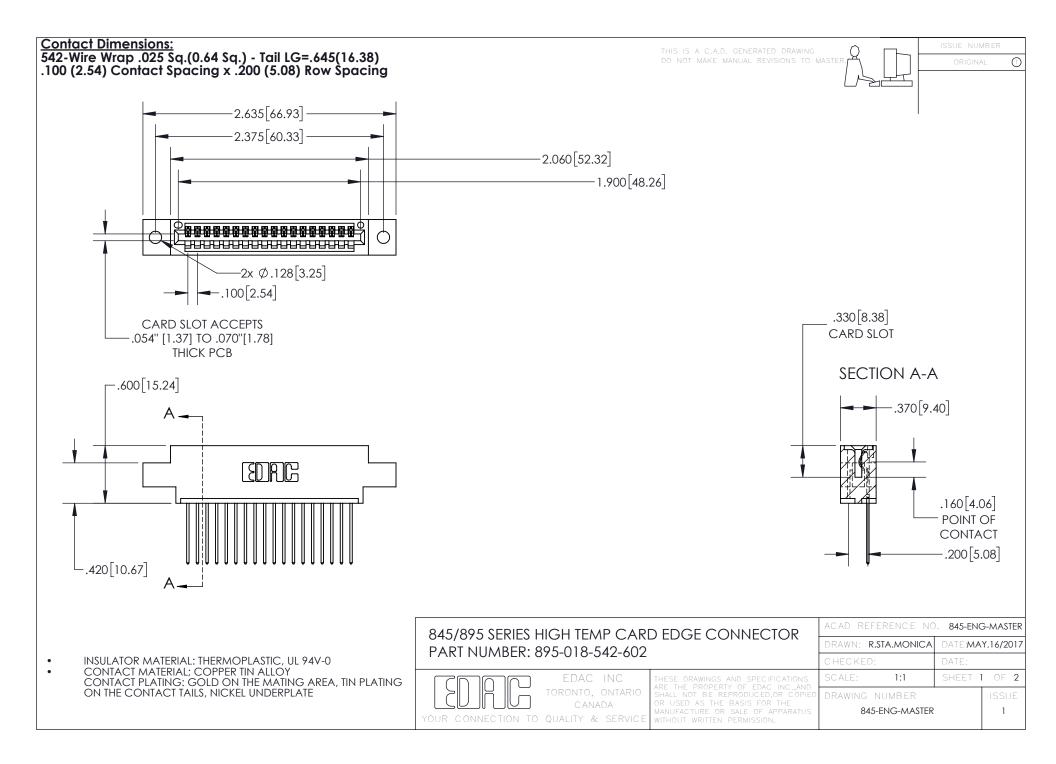

INSULATOR MATERIAL: THERMOPLASTIC POLYESTER, UL 94V-0 DAP MATERIAL AVAILABLE UPON REQUEST

**Contact Code 558** 

CONTACT MATERIAL; COPPER ALLOY CONTACT PLATING: GOLD ON THE MATING AREA, TIN PLATING ON THE CONTACT TAILS, NICKEL UNDERPLATE

## 845/895 SERIES HIGH TEMP CARD EDGE CONNECTOR CONTACT CODE 555,556,558,559,560 DIMENSIONS

YOUR CONNECTION TO QUALITY & SERVICE

Contact Code 559

|   | ACAD REFERENCE NO. 845-ENG-MASTER |                  |  |
|---|-----------------------------------|------------------|--|
|   | DRAWN: R.STA.MONICA               | DATE:MAY.16/2017 |  |
|   | CHECKED:                          | DATE:            |  |
|   | SCALE: 1:1                        | SHEET 2 OF 2     |  |
| D | DRAWING NUMBER                    | ISSUE            |  |