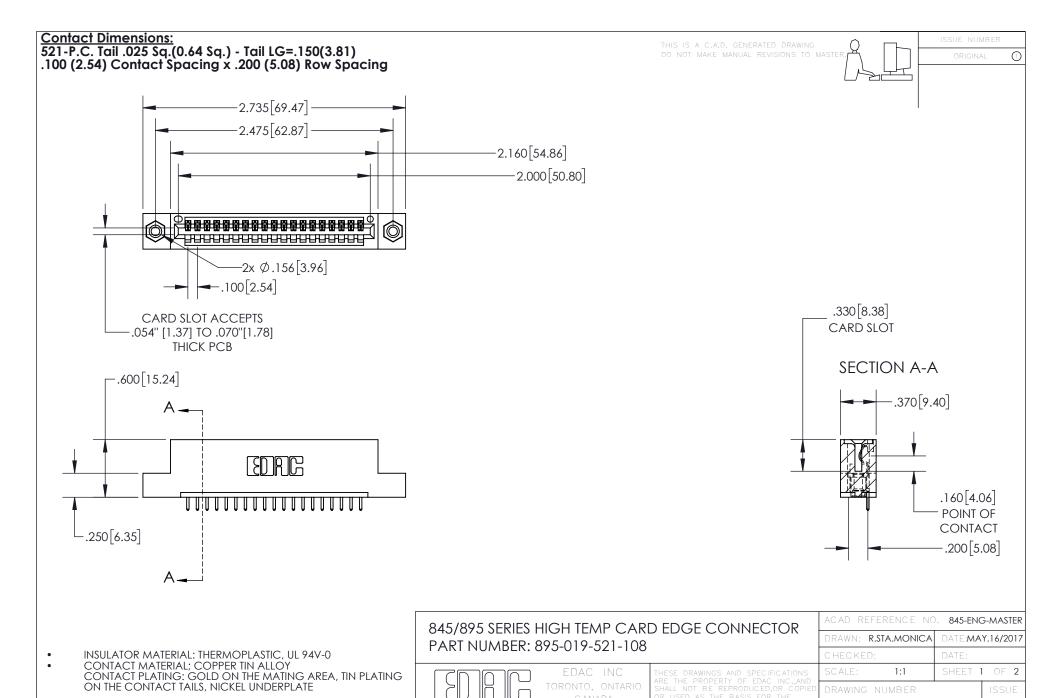

YOUR CONNECTION TO QUALITY & SERVICE

845-ENG-MASTER

- INSULATOR MATERIAL: THERMOPLASTIC POLYESTER, UL 94V-0 DAP MATERIAL AVAILABLE UPON REQUEST
- CONTACT MATERIAL; COPPER ALLOY

CONTACT PLATING: GOLD ON THE MATING AREA, TIN PLATING ON THE CONTACT TAILS, NICKEL UNDERPLATE