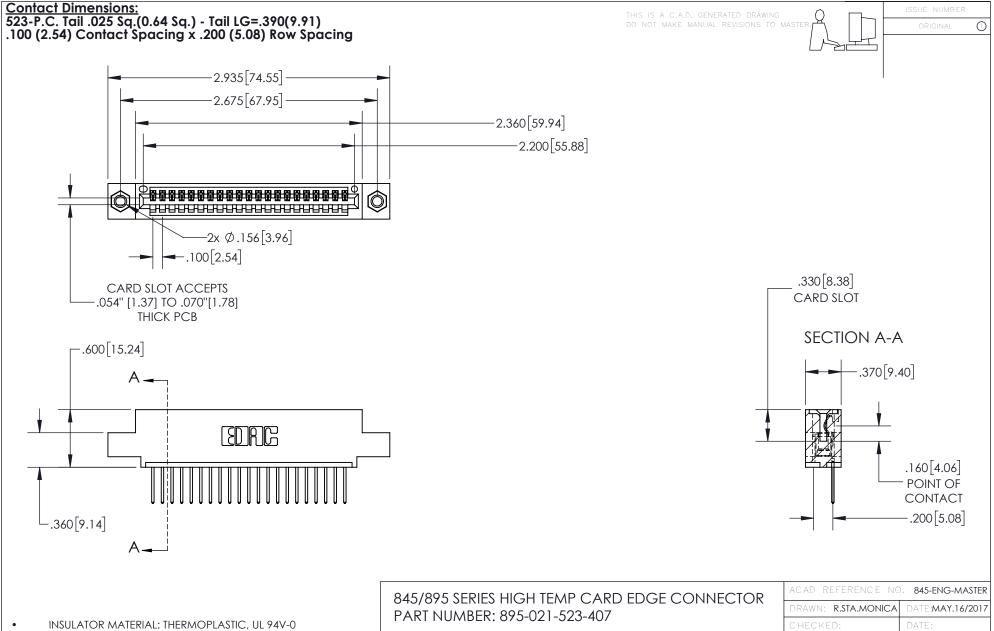

## 845/895 SERIES HIGH TEMP CARD EDGE CONNECTOR CONTACT CODE 555,556,558,559,560 DIMENSIONS

YOUR CONNECTION TO QUALITY & SERVICE

|   | ACAD REFERENCE NO   | . 845-ENG-MASTER |
|---|---------------------|------------------|
|   | DRAWN: R.STA.MONICA | DATE:MAY.16/2017 |
|   | CHECKED:            | DATE:            |
|   | SCALE: 1:1          | SHEET 2 OF 2     |
| D | DRAWING NUMBER      | ISSUE            |