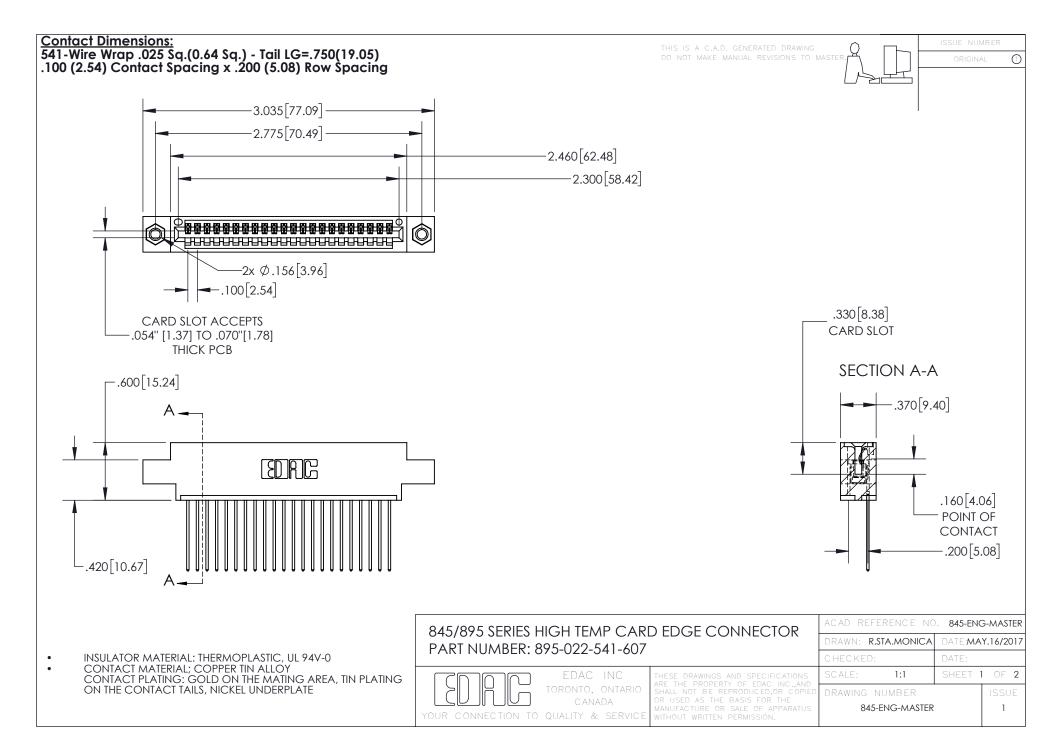

INSULATOR MATERIAL: THERMOPLASTIC POLYESTER, UL 94V-0 DAP MATERIAL AVAILABLE UPON REQUEST

**Contact Code 558** 

CONTACT MATERIAL; COPPER ALLOY CONTACT PLATING: GOLD ON THE MATING AREA, TIN PLATING ON THE CONTACT TAILS, NICKEL UNDERPLATE

## 845/895 SERIES HIGH TEMP CARD EDGE CONNECTOR CONTACT CODE 555,556,558,559,560 DIMENSIONS

YOUR CONNECTION TO QUALITY & SERVICE

Contact Code 559

|   | ACAD REFERENCE NO. 845-ENG-MASTER |                  |  |
|---|-----------------------------------|------------------|--|
|   | DRAWN: R.STA.MONICA               | DATE:MAY.16/2017 |  |
|   | CHECKED:                          | DATE:            |  |
|   | SCALE: 1:1                        | SHEET 2 OF 2     |  |
| D | DRAWING NUMBER                    | ISSUE            |  |