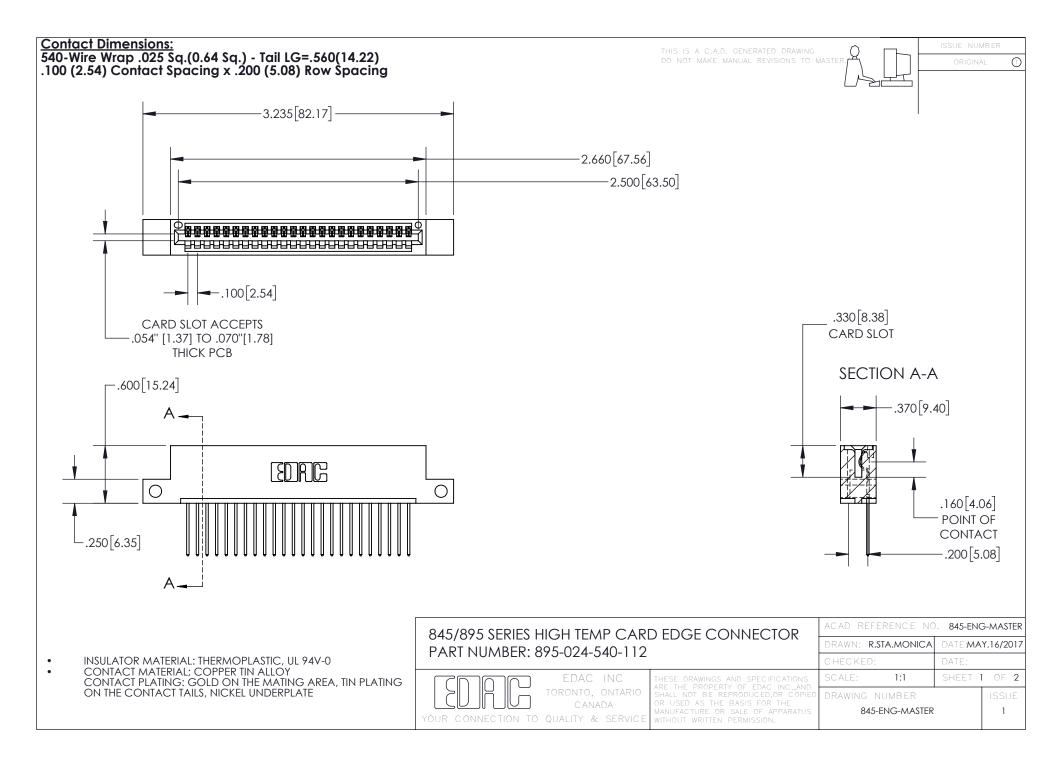

INSULATOR MATERIAL: THERMOPLASTIC POLYESTER, UL 94V-0 DAP MATERIAL AVAILABLE UPON REQUEST

**Contact Code 558** 

CONTACT MATERIAL; COPPER ALLOY CONTACT PLATING: GOLD ON THE MATING AREA, TIN PLATING ON THE CONTACT TAILS, NICKEL UNDERPLATE

## 845/895 SERIES HIGH TEMP CARD EDGE CONNECTOR CONTACT CODE 555,556,558,559,560 DIMENSIONS

YOUR CONNECTION TO QUALITY & SERVICE

Contact Code 559

|   | ACAD REFERENCE NO. 845-ENG-MASTER |                  |  |
|---|-----------------------------------|------------------|--|
|   | DRAWN: R.STA.MONICA               | DATE:MAY.16/2017 |  |
|   | CHECKED:                          | DATE:            |  |
|   | SCALE: 1:1                        | SHEET 2 OF 2     |  |
| D | DRAWING NUMBER                    | ISSUE            |  |

Contact Code 560