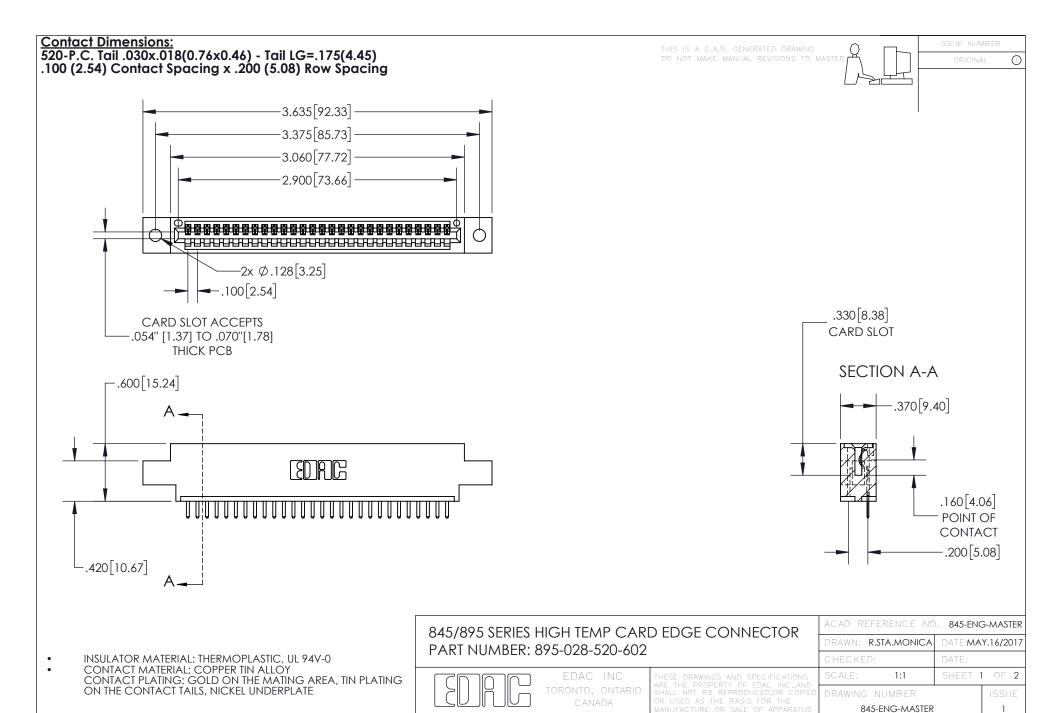

YOUR CONNECTION TO QUALITY & SERVICE







INSULATOR MATERIAL: THERMOPLASTIC POLYESTER, UL 94V-0 DAP MATERIAL AVAILABLE UPON REQUEST

**Contact Code 558** 

CONTACT MATERIAL; COPPER ALLOY CONTACT PLATING: GOLD ON THE MATING AREA, TIN PLATING ON THE CONTACT TAILS, NICKEL UNDERPLATE

## 845/895 SERIES HIGH TEMP CARD EDGE CONNECTOR CONTACT CODE 555,556,558,559,560 DIMENSIONS

YOUR CONNECTION TO QUALITY & SERVICE

Contact Code 559

|   | ACAD REFERENCE NO. 845-ENG-MASTER |                  |  |
|---|-----------------------------------|------------------|--|
|   | DRAWN: R.STA.MONICA               | DATE:MAY.16/2017 |  |
|   | CHECKED:                          | DATE:            |  |
|   | SCALE: 1:1                        | SHEET 2 OF 2     |  |
| D | DRAWING NUMBER                    | ISS