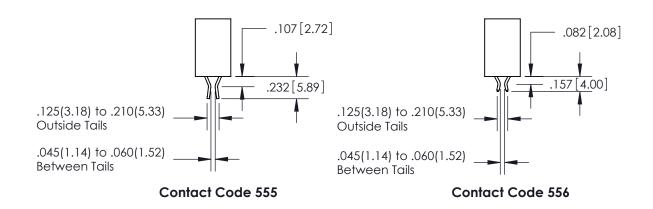

## 845/895 SERIES HIGH TEMP CARD EDGE CONNECTOR CONTACT CODE 555,556,558,559,560 DIMENSIONS

YOUR CONNECTION TO QUALITY & SERVICE

**Contact Code 559** 

|   | ACAD REFERENCE NO. 845-ENG-MASTER |                  |
|---|-----------------------------------|------------------|
|   | DRAWN: R.STA.MONICA               | DATE:MAY.16/2017 |
|   | CHECKED:                          | DATE:            |
| D | SCALE: 1:1                        | SHEET 2 OF 2     |
|   | DRAWING NUMBER                    | ISSUE            |

845-ENG-MASTER

Contact Code 560