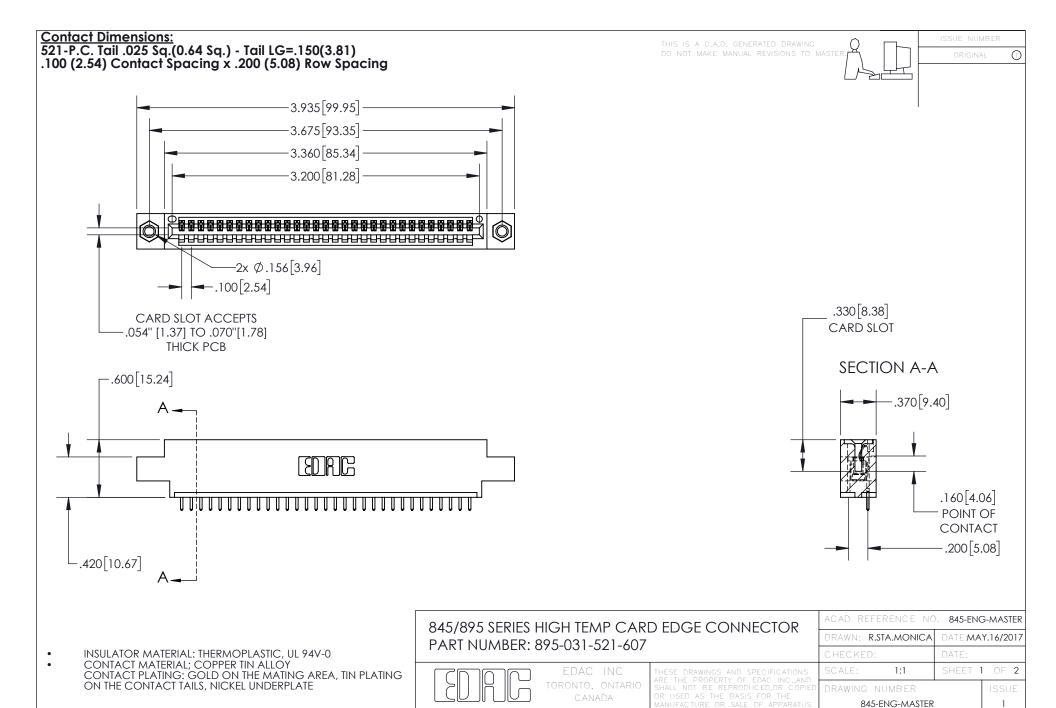

YOUR CONNECTION TO QUALITY & SERVICE

INSULATOR MATERIAL: THERMOPLASTIC POLYESTER, UL 94V-0 DAP MATERIAL AVAILABLE UPON REQUEST

**Contact Code 558** 

CONTACT MATERIAL; COPPER ALLOY CONTACT PLATING: GOLD ON THE MATING AREA, TIN PLATING ON THE CONTACT TAILS, NICKEL UNDERPLATE

## 845/895 SERIES HIGH TEMP CARD EDGE CONNECTOR CONTACT CODE 555,556,558,559,560 DIMENSIONS

YOUR CONNECTION TO QUALITY & SERVICE

Contact Code 559

|   | ACAD REFERENCE NO. 845-ENG-MASTER |                  |  |
|---|-----------------------------------|------------------|--|
|   | DRAWN: R.STA.MONICA               | DATE:MAY.16/2017 |  |
|   | CHECKED:                          | DATE:            |  |
|   | SCALE: 1:1                        | SHEET 2 OF 2     |  |
| D | DRAWING NUMBER                    | ISSUE            |  |

Contact Code 560

845-ENG-MASTER